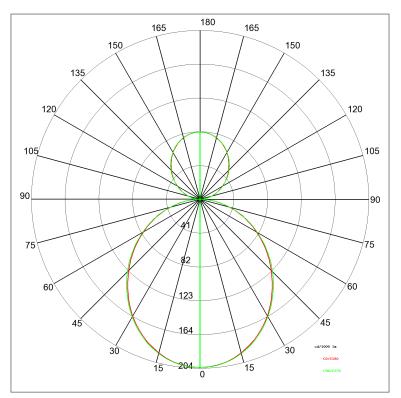

Voltage: Beam angle : Insulation class: Weight: IP rating: Glow wire: Lamp included: Kind of led: Luminaire wattage: Luminous flux: Lamp/led rated life: Colour temperature: CRI: Color constancy: 220-240V 50/60Hz Symmetric, double emission Insulation class 1 5,500 kg 40 [650 °C] Yes Power LED 67 W 6603 Im 50000 hours h 4000 80 3 SDCM

Indirect light 21W

Notes: Direct light 42W 5500Lm 2750Lm

Review board:

11-11-2015

<u>-</u>⊠

Complete Lighting Services Ltd Tel: 01256 811600 Fax: 01256 811601 email: <u>sales@completelighting.co.uk</u> web: <u>www.completelighting.co.uk</u>