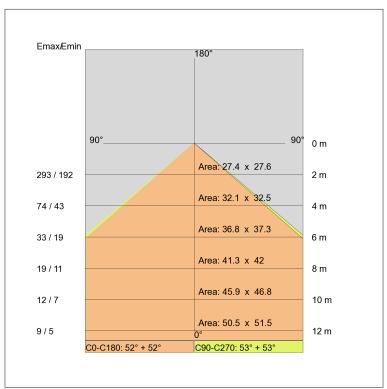

Voltage: Beam angle : Insulation class: Weight: IP rating: Glow wire: Lamp included: Kind of led: Luminaire wattage: Luminous flux: Lamp/led rated life: Colour temperature: CRI: Color constancy: 220-240V 50/60Hz Symmetric, double emission Insulation class 1 5,500 kg 40 [650 °C] Yes Power LED 67 W 6603 Im 50000 hours h 4000 80 3 SDCM

Indirect light 21W

Notes: Direct light 42W 5500Lm 2750Lm

Review board:

11-11-2015

<u>-</u>⊠

Complete Lighting Services Ltd Tel: 01256 811600 Fax: 01256 811601 email: <u>sales@completelighting.co.uk</u> web: <u>www.completelighting.co.uk</u>