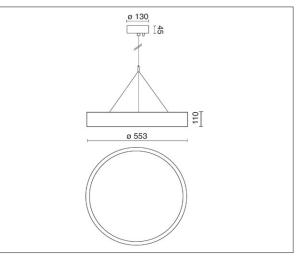

## BIG SOSPENSIONE 550 COD: 5488-LBN

Use: inside, led Installation: Suspended Fixing system: Adjustable micrometric suspension system with steel cable L = 2100 mm Body/structure: Aluminium body Coating: Epoxy powder coating for inside use Colour: White Glass/diffuser: Polycarbonate bi-satined diffuser Cable gland: Nylon 66 cable locks Control gear: Integrated LED diodes ballast, stabilized output current 700mA dc

## **BIG SOSPENSIONE 550**

COD: 5488-LBN

Complete Lighting Services Ltd Tel: 01256 811600 Fax: 01256 811601 email: <u>sales@completelighting.co.uk</u> web: <u>www.completelighting.co.uk</u>