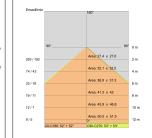

Indirect light 21W

Notes: Direct light 42W 5500Lm 2750Lm

Review board:

11-11-2015

<u>-</u>⊠

Complete Lighting Services Ltd Tel: 01256 811600 Fax: 01256 811601 email: <u>sales@completelighting.co.uk</u> web: <u>www.completelighting.co.uk</u>