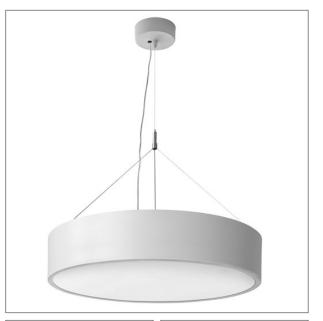

## INSIDE Suspension BIG SUSPENSION

## BIG SOSPENSIONE 550 COD: 5488-LBN

Use: inside, led Installation: Suspended Fixing system: Adjustable micrometric suspension system with steel cable L = 2100 mm Body/structure: Aluminium body Coating: Epoxy powder coating for inside use Colour: White Glass/diffuser: Polycarbonate bi-satined diffuser Cable gland: Nylon 66 cable locks Control gear: Integrated LED diodes ballast, stabilized output current 700mA dc

## **BIG SOSPENSIONE 550**

COD: 5488-LBN

Complete Lighting Services Ltd Tel: 01256 811600 Fax: 01256 811601 email: <u>sales@completelighting.co.uk</u> web: <u>www.completelighting.co.uk</u>