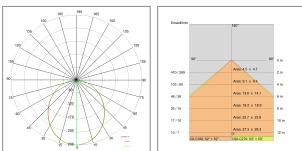

220-240V 50/60Hz Voltage: Beam angle: Simmetric flood beam Insulation class: Insulation class 1 Weight: 7,300 kg IP rating: 40 Glow wire: [650 °C] Lamp included: Yes Kind of led: Power LED 46 W Luminaire wattage: 4603.5 lm Luminous flux: Lamp/led rated life: 50000 hours h 4000 Colour temperature:

Colour temperature: 4000
CRI: 80
Color constancy: 3 SDCM

Review board: 14-01-2016