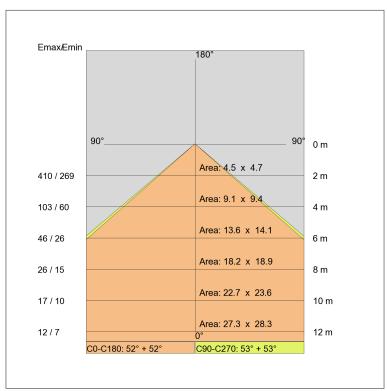

220-240V 50/60Hz Voltage: Beam angle: Simmetric flood beam Insulation class: Insulation class 1 Weight: 7,300 kg IP rating: 40 Glow wire: [650 °C] Lamp included: Yes Kind of led: Power LED 46 W Luminaire wattage: 4603.5 lm Luminous flux: Lamp/led rated life: 50000 hours h 4000 Colour temperature: