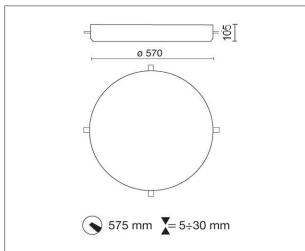

## **BIG INCASSO 570**

COD: 5503-LBN

Use: inside, led Installation:

Ceiling recessed Recessed hole:

Recessed hole diam.575 mm. Recessed thickness 5-30 mm

Fixing system:

Adjustable brackets supplied

Body/structure: Aluminium body