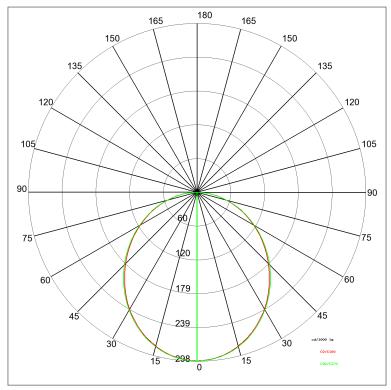

220-240V 50/60Hz Voltage: Beam angle: Simmetric flood beam Insulation class: Insulation class 1 Weight: 7,300 kg IP rating: 40 Glow wire: [650 °C] Lamp included: Yes Kind of led: Power LED 46 W Luminaire wattage: 4603.5 lm Luminous flux: Lamp/led rated life: 50000 hours h 4000 Colour temperature: