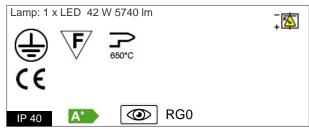

220-240V 50/60Hz Voltage: Beam angle: Simmetric flood beam Insulation class: Insulation class 1 Weight: 7,300 kg IP rating: 40 Glow wire: [650 °C] Lamp included: Yes Kind of led: Power LED 46 W Luminaire wattage: 4603.5 lm Luminous flux: Lamp/led rated life: 50000 hours h 4000 Colour temperature: