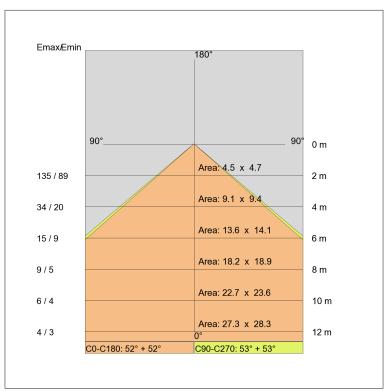

Glass/diffuser:

Polycarbonate bi-satined diffuser

Cable gland: Nylon 66 cable locks

Control gear:

Integrated LED diodes ballast, stabilized output current 500mA dc

Voltage: 220-240V 50/60Hz
Beam angle: Simmetric flood beam
Insulation class: Insulation class 1
Weight: 1,800 kg

IP rating: 40
Glow wire: [650 °C]
Lamp included: Yes

Kind of led:

Luminaire wattage:

Luminous flux:

Lamp/led rated life:

Colour temperature:

Power LED

16 W

1563.1 Im

50000 hours

4000

Colour temperature: 4000 CRI: 80 Color constancy: 3 SDCM

Review board: 31-08-2015