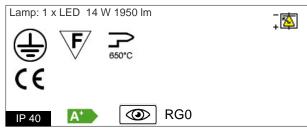

IP rating: 40
Glow wire: [650 °C]
Lamp included: Yes

Kind of led:

Luminaire wattage:

Luminous flux:

Lamp/led rated life:

Colour temperature:

Power LED

16 W

1563.1 Im

50000 hours

4000

Colour temperature: 4000 CRI: 80 Color constancy: 3 SDCM

Review board: 31-08-2015