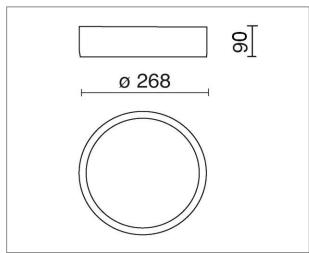

## **BIG PLAFONE 270**

COD: 5505P-LBN

Use: inside, led Installation:

Ceiling mounted

Body/structure: Aluminium body

Coating:

Epoxy powder coating for inside use

Colour: White

Glass/diffuser:

Polycarbonate bi-satined diffuser

Cable gland: Nylon 66 cable locks

Control gear:

Integrated LED diodes ballast, stabilized output current 500mA dc

Voltage: 220-240V 50/60Hz
Beam angle: Simmetric flood beam
Insulation class: Insulation class 1
Weight: 1,800 kg