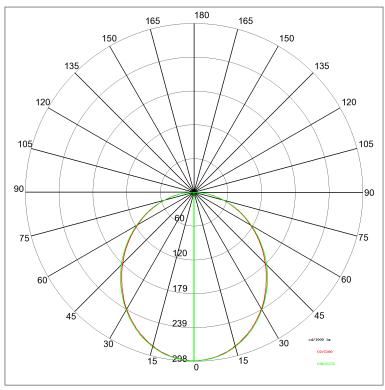

Glass/diffuser:

Polycarbonate bi-satined diffuser

Cable gland: Nylon 66 cable locks

Control gear:

Integrated LED diodes ballast, stabilized output current 500mA dc

Voltage: 220-240V 50/60Hz
Beam angle: Simmetric flood beam
Insulation class: Insulation class 1
Weight: 1,800 kg

IP rating: 40
Glow wire: [650 °C]
Lamp included: Yes

Kind of led:

Luminaire wattage:

Luminous flux:

Lamp/led rated life:

Colour temperature:

Power LED

16 W

1563.1 Im

50000 hours

4000

Colour temperature: 4000 CRI: 80 Color constancy: 3 SDCM

Review board: 31-08-2015