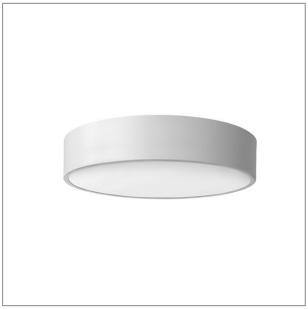

## **BIG PLAFONE 270**

COD: 5505P-LBN

Use: inside, led Installation:

Ceiling mounted

Body/structure: Aluminium body

Coating:

Epoxy powder coating for inside use

Colour: White

Glass/diffuser:

Polycarbonate bi-satined diffuser

Cable gland: Nylon 66 cable locks

Control gear:

Integrated LED diodes ballast, stabilized output current 500mA dc

Voltage: 220-240V 50/60Hz
Beam angle: Simmetric flood beam
Insulation class: Insulation class 1
Weight: 1,800 kg