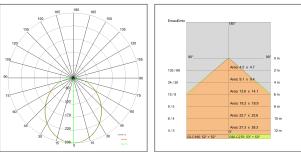

Glass/diffuser:

Polycarbonate bi-satined diffuser

Cable gland: Nylon 66 cable locks

Control gear:

Integrated LED diodes ballast, stabilized output current 500mA dc

Voltage: 220-240V 50/60Hz
Beam angle: Simmetric flood beam
Insulation class: Insulation class 1
Weight: 1,800 kg

IP rating: 40
Glow wire: [650 °C]
Lamp included: Yes

Kind of led:

Luminaire wattage:

Luminous flux:

Lamp/led rated life:

Colour temperature:

Power LED

16 W

1563.1 Im

50000 hours

4000

Colour temperature: 4000 CRI: 80 Color constancy: 3 SDCM

Review board: 31-08-2015