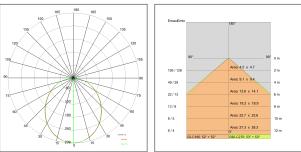

Glass/diffuser:

Polycarbonate bi-satined diffuser

Cable gland: Nylon 66 cable locks

Control gear:

Integrated LED diodes ballast, stabilized output current 700mA dc

Voltage: 220-240V 50/60Hz Simmetric flood beam Beam angle: Insulation class: Insulation class 1 Weight: 2,500 kg IP rating: 40 Glow wire: [650 °C] Lamp included: Yes Kind of led: Power LED Luminaire wattage: 21 W

Luminaire wattage: 21 W
Luminous flux: 2281.7 lm
Lamp/led rated life: 50000 hours
Colour temperature: 4000

CRI: 80 Color constancy: 5 SDCM

Review board: 31-08-2015

web: www.completelighting.co.uk