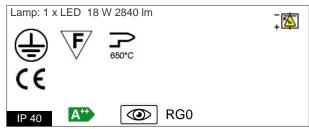

Glass/diffuser:

Polycarbonate bi-satined diffuser

Cable gland: Nylon 66 cable locks

Control gear:

Integrated LED diodes ballast, stabilized output current 700mA dc

Voltage: 220-240V 50/60Hz Simmetric flood beam Beam angle: Insulation class: Insulation class 1 Weight: 2,500 kg IP rating: 40 Glow wire: [650 °C] Lamp included: Yes Kind of led: Power LED Luminaire wattage: 21 W

Luminaire wattage: 21 W
Luminous flux: 2281.7 lm
Lamp/led rated life: 50000 hours
Colour temperature: 4000

CRI: 80 Color constancy: 5 SDCM

Review board: 31-08-2015

web: www.completelighting.co.uk