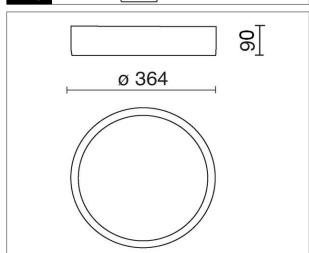

## **BIG PLAFONE 360**

COD: 5513P-LBN

Use: inside, led

Installation: Ceiling mounted

Body/structure: Aluminium body

Coating:

Epoxy powder coating for inside use

Colour: White

Glass/diffuser:

Polycarbonate bi-satined diffuser

Cable gland: Nylon 66 cable locks

Control gear:

Integrated LED diodes ballast, stabilized output current 700mA dc

Voltage: 220-240V 50/60Hz Simmetric flood beam Beam angle: Insulation class: Insulation class 1 Weight: 2,500 kg IP rating: 40 Glow wire: [650 °C] Lamp included: Yes Kind of led: Power LED Luminaire wattage: 21 W