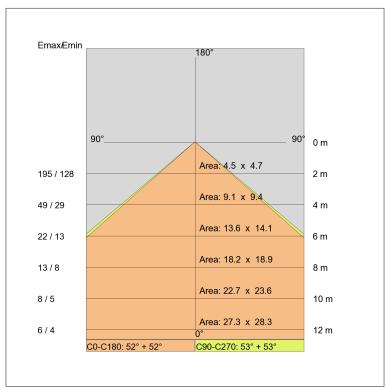

Glass/diffuser:

Polycarbonate bi-satined diffuser

Cable gland: Nylon 66 cable locks

Control gear:

Integrated LED diodes ballast, stabilized output current 700mA dc

Voltage: 220-240V 50/60Hz Simmetric flood beam Beam angle: Insulation class: Insulation class 1 Weight: 2,500 kg IP rating: 40 Glow wire: [650 °C] Lamp included: Yes Kind of led: Power LED Luminaire wattage: 21 W

Luminaire wattage: 21 W
Luminous flux: 2281.7 lm
Lamp/led rated life: 50000 hours
Colour temperature: 4000

CRI: 80 Color constancy: 5 SDCM

Review board: 31-08-2015

web: www.completelighting.co.uk