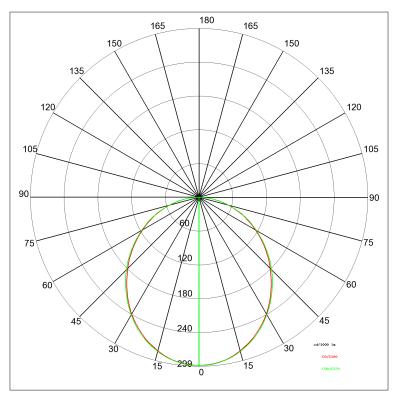

Glass/diffuser:

Polycarbonate bi-satined diffuser

Cable gland: Nylon 66 cable locks

Control gear:

Integrated LED diodes ballast, stabilized output current 700mA dc

Voltage: 220-240V 50/60Hz Simmetric flood beam Beam angle: Insulation class: Insulation class 1 Weight: 2,500 kg IP rating: 40 Glow wire: [650 °C] Lamp included: Yes Kind of led: Power LED Luminaire wattage: 21 W

Luminaire wattage: 21 W
Luminous flux: 2281.7 lm
Lamp/led rated life: 50000 hours
Colour temperature: 4000

CRI: 80 Color constancy: 5 SDCM

Review board: 31-08-2015

web: www.completelighting.co.uk