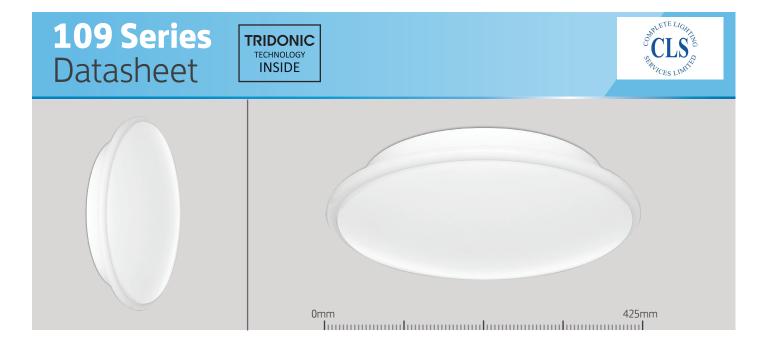

# **109 Series**Datasheet

#### **Key Features**

- LED bulkhead
- Built around the Tridonic CLE LED module
- Opal polycarbonate diffuser to minimise glare and LED spotting
- ▶ Integrated microwave presence detector option
- Emergency and dimming options
- Life >50,000 hours (L70/F10)