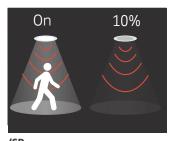

#### **Options**

Please select from the options below.

| 3 hour emergency        | /EM        |
|-------------------------|------------|
| Sensor on/off           | <b>/SO</b> |
| Sensor dim (10 / 100%)* | /SD        |

### **Options**

**/ECO** SwitchDIM, DALI or DSI

**/EM**Integral emergency conversion

Integral motion sensor on/off

Integral motion sensor on/10% dim