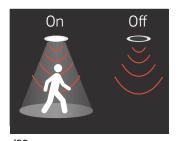

#### **Options**

Please select from the options below.

| 3 hour emergency        | /EM        |
|-------------------------|------------|
| Sensor on/off           | <b>/SO</b> |
| Sensor dim (10 / 100%)* | /SD        |

### **Options**

**/ECO** SwitchDIM, DALI or DSI

**/EM**Integral emergency conversion

Integral motion sensor on/off

Integral motion sensor on/10% dim