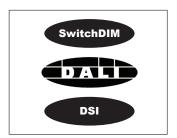

### **Options**

**/ECO** SwitchDIM, DALI or DSI

**/EM**Integral emergency conversion

Integral motion sensor on/off

Integral motion sensor on/10% dim