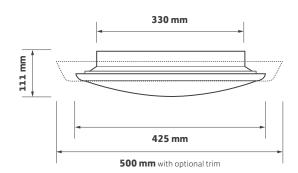

#### **Key Features**

- LED bulkhead
- Built around the Tridonic CLE LED module
- Opal polycarbonate diffuser to minimise glare and LED spotting
- ▶ Integrated microwave presence detector option
- Emergency and dimming options
- Life >50,000 hours (L70/F10)

#### **Technical Drawing**













## Ordering Information

|          | Luminaire<br>Output<br>Ilm | Colour<br>Temp<br>K | Power<br>tcW | Fixed<br>Output | /ECO | Choice Range<br>(No options) |
|----------|----------------------------|---------------------|--------------|-----------------|------|------------------------------|
| 109.101  | 1425                       | 3000                | 13           | •               |      | •                            |
| 109.102  | 1425                       | 4000                | 13           | •               |      | •                            |
| 109.103  | 2200                       | 3000                | 23           | •               |      | •                            |
| 109.104  | 2200                       | 4000                | 23           | •