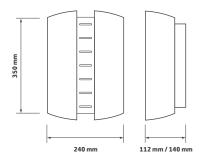

#### **Features**

- Decorative LED wall light
- ► Incorporating Tridonic CLE
- Extruded acrylic diffuser
- Integral LED driver
- Emergency options available
- Life 50,000 hours (L70/B10)

### **Technical Drawing**













## Ordering Information

| Luminaire Output | Power | Colour | Model Ref. |
|------------------|-------|--------|------------|
| llm              | tcW   |        |            |
| 325              | 16    | 830    | 88.001     |
| 350              | 16    | 840    | 88.002     |
| 250              | 11    | 830    | 88.003     |
| 275              | 11    | 840    | 88.004     |
|                  |       |        |            |

### **Options**

Please select from the options below.

| /EM     | 3 hour emergency conversion     |  |
|---------|---------------------------------|--|
| /LEM110 | Integrated LED 3 hour emergency |  |

# 88 Series Options and Accessories



#### **Options**







**/EM**Emergency conversion



**/LEM110**Integral emergency module