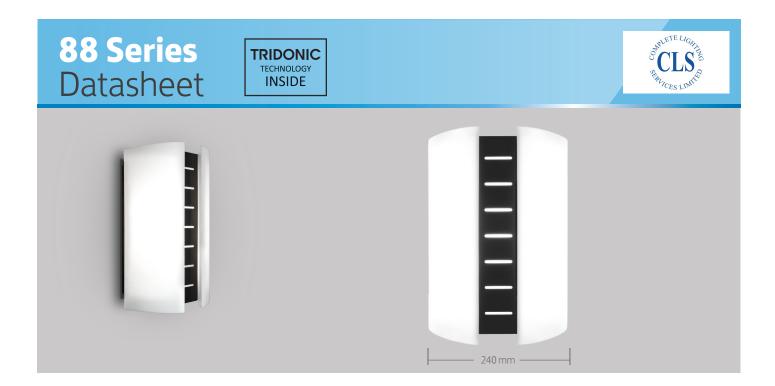

#### **Features**

- Decorative LED wall light
- ► Incorporating Tridonic CLE
- Extruded acrylic diffuser
- Integral LED driver
- Emergency options available
- Life 50,000 hours (L70/B10)