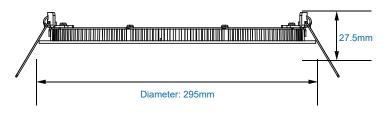

## Housing:

White powdercoat aluminum trim ring and housing, integrated heat sinks, 295mm outside diameter.

## Mounting:

Recessed mounting with spring clips. Requires 286mm cutout.