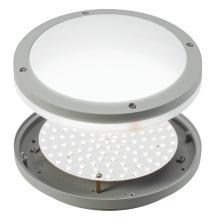

# LED Amenity Round

The Amenity luminaire provides an attractive but robust solution for providing lighting to walkways, tunnels, storage areas, car parks etc.

The enclosure is sealed to IP65 and houses a geartray with HF electronic driver and multi-circuit LED board.

#### SPECIFICATION

| Light Source         | LED (5000K)        |
|----------------------|--------------------|
| Driver               | High PF Electronic |
| Insulation Class     | Class 1 — EN60598  |
| Environmental Rating | IP65; Ta 35        |
| Maximum Weight       | 2.7kg              |