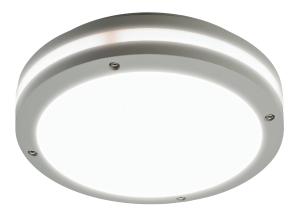

# LED Amenity Round

UTILISING THE LATEST LED TECHNOLOGY, THESE LUMINAIRES ARE PERFECT FOR PROVIDING LOW ENERGY/LONG LIFE LIGHTING SOLUTIONS FOR INTERIOR, EXTERIOR AND AMENITY APPLICATIONS

# LED Amenity Round

The Amenity luminaire provides an attractive but robust solution for providing lighting to walkways, tunnels, storage areas, car parks etc.

The enclosure is sealed to IP65 and houses a geartray with HF electronic driver and multi-circuit LED board.

The Polycarbonate lens and halo-effect, side band provide excellent photometric performance (1250 luminaire lumens).

The robust Cast Aluminium & Polycarbonate enclosure is vandal resistant and provides protection to IP65.

Suitable for ambient temperatures of up to 35°C (25°C for emergency versions) the units are ideal for interior and exterior environments.