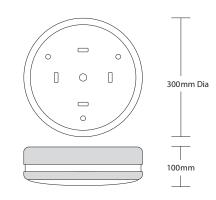

#### SPECIFICATION

| Light Source         | LED (5000K)        |
|----------------------|--------------------|
| Driver               | High PF Electronic |
| Insulation Class     | Class 1 — EN60598  |
| Environmental Rating | IP65; Ta 35        |
| Maximum Weight       | 2.7kg              |