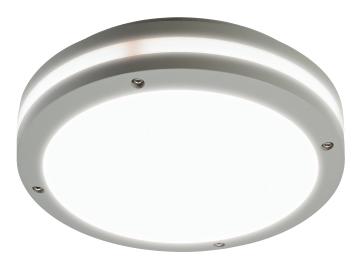

# LED Amenity Round

UTILISING THE LATEST LED TECHNOLOGY, THESE LUMINAIRES ARE PERFECT FOR PROVIDING LOW ENERGY/LONG LIFE LIGHTING SOLUTIONS FOR INTERIOR, EXTERIOR AND AMENITY APPLICATIONS

# LED Amenity Round

The Amenity luminaire provides an attractive but robust solution for providing lighting to walkways, tunnels, storage areas, car parks etc.

The enclosure is sealed to IP65 and houses a geartray with HF electronic driver and multi-circuit LED board.

The Polycarbonate lens and halo-effect, side band provide excellent photometric performance (1250 luminaire lumens).

The robust Cast Aluminium & Polycarbonate enclosure is vandal resistant and provides protection to IP65.