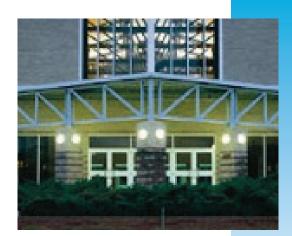

# LED Amenity Round

The Amenity luminaire provides an attractive but robust solution for providing lighting to walkways, tunnels, storage areas, car parks etc.

The enclosure is sealed to IP65 and houses a geartray with HF electronic driver and multi-circuit LED board.

The Polycarbonate lens and halo-effect, side band provide excellent photometric performance (1250 luminaire lumens).

The robust Cast Aluminium & Polycarbonate enclosure is vandal resistant and provides protection to IP65.

Suitable for ambient temperatures of up to 35°C (25°C for emergency versions) the units are ideal for interior and exterior environments.