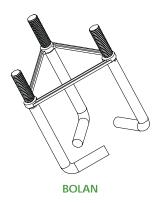

| Catalog # | Description                                                 |  |
|-----------|-------------------------------------------------------------|--|
| BOLAN4    | Mounting Kit, Includes Bracket and Three 100mm Anchor Bolts |  |
| BOLAN8    | Mounting Kit, Includes Bracket and Three 200mm Anchor Bolts |  |
| BOLAN12   | Mounting Kit, Includes Bracket and Three 300mm Anchor Bolts |  |
| BOLAN15   | Mounting Kit, Includes Bracket and Three 380mm Anchor Bolts |  |