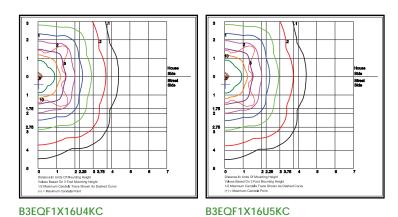

## LumaFit LED:

Delivered Lumens:

1,539 (Clear Array Lens, 4K); 1,603 (Clear Array Lens, 5K);

CRI: 80+

CCT: 4000K, 5000K Rated Life: 50,000 Hours 5-Year Warranty Aluminum Boards

*Wattage:* Array: 16.6w, System: 19.7w