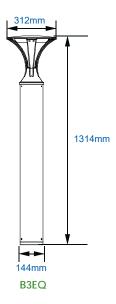

### Lens:

Clear or LumaLens opal inner lens to seal LED array.

*Mounting:*Mounting kit with 200mm anchor bolts (Included)