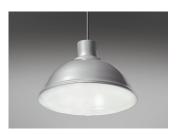

#### Options

Please select from the options below.

| Black satin outer, white satin inner | /B  |
|--------------------------------------|-----|
| Grey satin outer, white satin inner  | /G  |
| Red gloss outer, white satin inner   | /R  |
| Red braided cable                    | /RC |
| Contact sales for product variations |     |

#### **Options**

**126.002** Warm dim (E27)

**126.003** Dimmable (E27)

/B Black satin outer, white satin inner

/G Grey satin outer, white satin inner

/R Red gloss outer, white satin inner

/RC Red braided cable