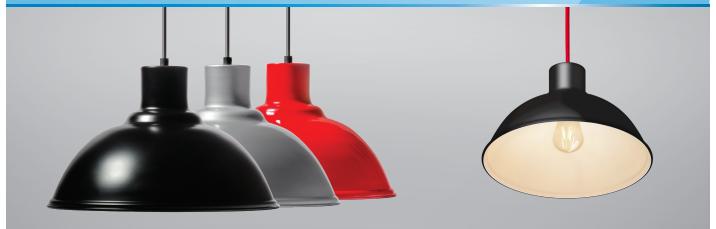

## Key Features

- Decorative aluminium hand spun LED Pendant
- Replaceable E27 Philips Deco LED lamp
- Available in three desirable colourways as standard
- Supplied with colour coordinated ceiling cup
- Bespoke paint finishes available
- Red braided cable option
- Adjustable 2 m suspension cable
- Interior finish in white satin
- Complements 127 Series

#### Options

Please select from the options below.

| Black satin outer, white satin inner | /B  |
|--------------------------------------|-----|
| Grey satin outer, white satin inner  | /G  |
| Red gloss outer, white satin inner   | /R  |
| Red braided cable                    | /RC |
| Contact sales for product variations |     |

#### **Options**

**126.002** Warm dim (E27)

**126.003** Dimmable (E27)

/B Black satin outer, white satin inner

/G Grey satin outer, white satin inner

/R Red gloss outer, white satin inner

/RC Red braided cable