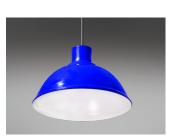

## Key Features

- Decorative aluminium hand spun LED Pendant
- Replaceable E27 Philips Deco LED lamp
- Available in three desirable colourways as standard
- Supplied with colour coordinated ceiling cup
- Bespoke paint finishes available
- Red braided cable option
- Adjustable 2 m suspension cable
- Interior finish in white satin
- Complements 127 Series

#### Ordering Information

| Output | Power | Colour      | LED Lamp Type | Model Ref. |
|--------|-------|-------------|---------------|------------|
| 370 lm | 6 W   | 2200 - 2700 | E27 Warm dim  | 126.002    |
| 620 lm | 8 W   | 2700        | E27 Dimmable  | 126.003    |

#### Options

Please select from the options below.

| Black satin outer, white satin inner | /B  |
|--------------------------------------|-----|
| Grey satin outer, white satin inner  | /G  |
| Red gloss outer, white satin inner   | /R  |
| Red braided cable                    | /RC |
| Contact sales for product variations |     |

#### **Options**

**126.002** Warm dim (E27)

**126.003** Dimmable (E27)

/B Black satin outer, white satin inner

/G Grey satin outer, white satin inner

/R Red gloss outer, white satin inner

/RC Red braided cable