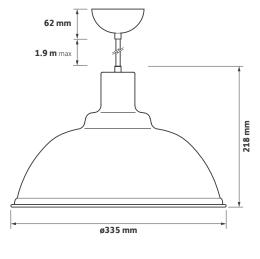

# **126 Series** Datasheet





## Key Features

- Decorative aluminium hand spun LED Pendant
- Replaceable E27 Philips Deco LED lamp
- Available in three desirable colourways as standard
- Supplied with colour coordinated ceiling cup
- Bespoke paint finishes available
- Red braided cable option
- Adjustable 2 m suspension cable
- Interior finish in white satin
- Complements 127 Series

## Technical Drawing







#### Ordering Information

| Output | Power | Colour      | LED Lamp Type | Model Ref. |
|--------|-------|-------------|---------------|------------|
| 370 lm | 6 W   | 2200 - 2700 | E27 Warm dim  | 126.002    |
| 620 lm | 8 W   | 2700        | E27 Dimmable  | 126.003    |

#### Options

Please select from the options below.

| Black satin outer, white satin inner | /B  |
|--------------------------------------|-----|
| Grey satin outer, white satin inner  | /G  |
| Red gloss outer, white satin inner   | /R  |
| Red braided cable                    | /RC |
| Contact sales for product variations |     |

# **126 Series** Options and Accessories



#### **Options**



**126.002** Warm dim (E27)



**126.003** Dimmable (E27)



/B Black satin outer, white satin inner



/G Grey satin o