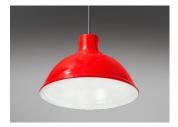

#### Options

Please select from the options below.

| Black satin outer, white satin inner | /B  |
|--------------------------------------|-----|
| Grey satin outer, white satin inner  | /G  |
| Red gloss outer, white satin inner   | /R  |
| Red braided cable                    | /RC |
| Contact sales for product variations |     |

#### **Options**

**126.002** Warm dim (E27)

**126.003** Dimmable (E27)

/B Black satin outer, white satin inner

/G Grey satin outer, white satin inner

/R Red gloss outer, white satin inner

/RC Red braided cable