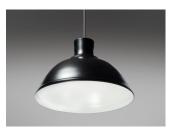

#### Options

Please select from the options below.

| Black satin outer, white satin inner | /B  |
|--------------------------------------|-----|
| Grey satin outer, white satin inner  | /G  |
| Red gloss outer, white satin inner   | /R  |
| Red braided cable                    | /RC |
| Contact sales for product variations |     |

#### **Options**

**126.002** Warm dim (E27)

**126.003** Dimmable (E27)

/B Black satin outer, white satin inner

/G Grey satin outer, white satin inner

/R Red gloss outer, white satin inner

/RC Red braided cable