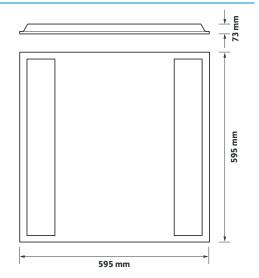

# **140 Series** Datasheet







## Key Features

- ▶ LED illuminated 600 x 600 Modular
- ► Twin IP44 linear LED windows
- Excellent uniform light distribution
- Low glare variants
- ▶ Excellent efficacy to aid Part L compliance
- High output variants
- Life greater than 60,000 hours
- Dimming and emergency options
- ▶ Short circuit, overload and temperature protection

## **Technical Drawing**





DC





Declaration of Conformity available





#### Ordering Information

| Output | Power | Colour | Model Ref. |
|--------|-------|--------|------------|
| llm    | tcW   |        |            |
| 2600   | 20    | 830    | 140.001    |
| 2725   | 20    | 840    | 140.002    |
| 3200   | 25    | 830    | 140.003    |
| 3350   | 25    | 840    | 140.004    |
| 3725   | 30    | 830    | 140.005    |
| 3900   | 30    | 840    | 140.006    |
| 4300   | 35    | 830    | 140.007    |
| 4500   | 35    | 840    | 140.008    |
| 4925   | 40    | 830    | 140.009    |
| 5150   | 40    | 840    | 140.010    |

#### **Options**

Please select from the options below.

| SwitchDIM, DALI or DSI                     | /ECO        |
|--------------------------------------------|-------------|
| EM co