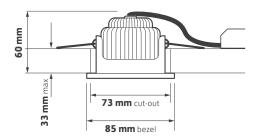

# 149 Series Datasheet













85 mm

### Key Features

- Compact fire rated IP65 LED downlight
- Complete with white bezel
- Multi-faceted reflector
- Choice of colour temperatures
- OSRAM Flex dip driver as standard
- Brushed and black bezel options
- Supplied with IP ceiling gasket
- Accredited fire rating: FR30, FR60 and FR90\*
  - $^{\ast}$  Fire Rating in accordance with BS 476:Part 21: 1987, load bearing timber floor with softwood timber joists.

#### **Technical Drawing**















Declaration of Conformity available

### Ordering Information

| Luminaire Output | Power | Colour | Model Ref. |
|------------------|-------|--------|------------|
| Llm              | tcW   | 201001 | Moderne.   |
| 775              | 8     | 830    | 149.001    |
| 775              | 8     | 840    | 149.002    |

#### **Options**

Please select from the options below.

| TA149/BA | Brushed bezel                                  |
|----------|------------------------------------------------|
| TA149/BL | Black bezel                                    |
| /MDIM    | Phase-cut mains dimming                        |
| /ECO     | SwitchDIM, DALI or DSI                         |
| /EM      | 3 hour emergency conversion                    |
| /EMD     | 3 hour self-test and DALI