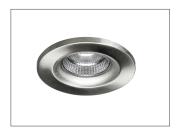

### Key Features

- Compact fire rated IP65 LED downlight
- Complete with white bezel
- Multi-faceted reflector
- Choice of colour temperatures
- OSRAM Flex dip driver as standard
- Brushed and black bezel options
- Supplied with IP ceiling gasket
- Accredited fire rating: FR30, FR60 and FR90\*
  - $^{\ast}$  Fire Rating in accordance with BS 476:Part 21: 1987, load bearing timber floor with softwood timber joists.