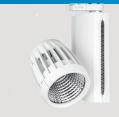

#### **Key Features**

- High performance, high output, LED track spotlight
- Philips Premium White Ra90 LED module
- Highly efficient passive heatsink
- Low glare 40° multi-faceted reflector as standard
- ▶ Global compatible 3 circuit track adaptor as standard
- DALI dimming option
- Life up to >50,000 hours (L70 / B10)