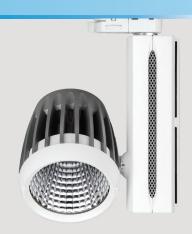

#### **Key Features**

- High performance, high output, LED track spotlight
- Philips Premium White Ra90 LED module
- Highly efficient passive heatsink
- Low glare 40° multi-faceted reflector as standard
- ▶ Global compatible 3 circuit track adaptor as standard
- DALI dimming option
- Life up to >50,000 hours (L70 / B10)