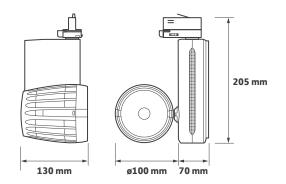

# **82 Series** Datasheet











#### **Key Features**

- High performance, high output, LED track spotlight
- Philips Premium White Ra90 LED module
- Highly efficient passive heatsink
- Low glare 40° multi-faceted reflector as standard
- ▶ Global compatible 3 circuit track adaptor as standard
- DALI dimming option
- Life up to >50,000 hours (L70 / B10)

### **Technical Drawing**













Declaration of Conformity available

## Ordering Information

| Luminaire Output<br>(Ilm) | Power<br>(tcW) | Colour | Model Ref. |
|---------------------------|----------------|--------|------------|
| 1150                      | 11.5           | 930    | 82.001     |
| 1250                      | 11.5           | 940    | 82.002     |
| 1800                      | 19.5           | 930    | 82.003     |
| 1925                      | 19.5           | 940    | 82.004     |
| 2425                      | 27.0           | 930    | 82.005     |
| 2600                      | 27.0           | 940    | 82.006     |
| 3450                      | 43.5           | 930    | 82.007     |
| 3725                      | 43.5           | 940    | 82.008     |

#### **Options**

Please select fro