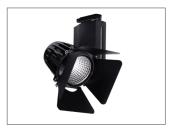

| 940    | 82.006     |
| 3450                      | 43.5           | 930    | 82.007     |
| 3725                      | 43.5           | 940    | 82.008     |

#### **Options**

Please select from the options below.

| White body, white heatsink |         | /WH   |
|----------------------------|---------|-------|
| Black body, grey heatsink  |         | /BKGY |
| Black body, black he       | eatsink | /BK   |
| DALI dimming               |         | /DALI |
| 25° narrow beam ref        | flector | /NB   |
| 60° wide beam reflector    |         | /WB   |
| Barn doors                 |         | /BD   |
| Snoot                      |         | /SN   |

# **82 Series** Options



#### **Options**



**/DALI**DALI dimming



/NB 25° narrow beam reflector



/WB 60° wide beam reflector



**/BD** Barn doors



/SN Snoot

#### **Finishes**



**/WH** White - RAL9016



**/BKGY** Black - RAL9005 / Grey - 9007



**/BK** Black - RAL9005

#### **Also Available**



**Product variations**Other colours and specifications available on request



**Tridonic module** See 80 Series



**Xicato module** See 81 Series



**Track** See Stucchi ONETRACK