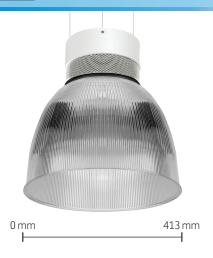

# **94 Series**Datasheet







# Key Features

- Incorporating the Philips Fortimo DLM Flex and Xitanium driver
- Polycarbonate Lexalite Reflexor refractor
- Conical lens accessory option
- 2 m suspension kit as standard, 5 m option available
- Dimming options
- Colour combinations for gear housing available on request
- Life >60,000 hours (L70/B10)

#### **Technical Drawing**













Declaration of Conformity available

# Ordering Information

| Luminaire Output | Power | Colour | our Model Ref. |  |  |
|------------------|-------|--------|----------------|--|--|
| llm              | tcW   |        |                |  |  |
| 1025             | 11    | 830    | 94.1100.30     |  |  |
| 1100             | 11    | 840    | 94.1100.40     |  |  |
| 1950             | 20    | 830    | 94.2000.30     |  |  |
| 2125