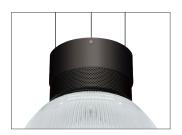

30    | 94.5000.30     |  |  |
| 1975             | 16    | 840    | 94 5000 40     |  |  |

#### **Options**

Please select from the options below.

| /T+DALI     | Touch dimming / DALI         |                  |                  |
|-------------|------------------------------|------------------|------------------|
| /5M         | 5 m suspension kit           |                  |                  |
| Part X      | <b>G</b> = Grey              | <b>B</b> = Black | <b>W</b> = White |
| Part Y      | <b>G</b> = Grey              | <b>B</b> = Black | <b>W</b> = White |
| Accessories | Please see accessories sheet |                  |                  |

# 94 Series Options and Accessories



#### **Option**



/T+DALI
Touch dimming / DALI



**/5M** 5 m suspension kit

# **Code examples**



**/BB**Black, Black



**/GG** Grey, Grey



**/WB** White, Black

#### **Accessories**



**4700** Conical lens complete with clamp band