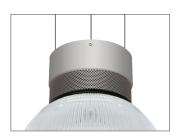

# Key Features

- Incorporating the Philips Fortimo DLM Flex and Xitanium driver
- Polycarbonate Lexalite Reflexor refractor
- Conical lens accessory option
- 2 m suspension kit as standard, 5 m option available
- Dimming options
- Colour combinations for gear housing available on request
- Life >60,000 hours (L70/B10)

#### **Technical Drawing**

Declaration of Conformity available