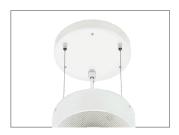

.3000.40     |  |  |
| 4475             | 46    | 830    | 94.5000.30     |  |  |
| 1975             | 16    | 840    | 94 5000 40     |  |  |

#### **Options**

Please select from the options below.

| /T+DALI     | Touch dimming / DALI         |                  |                  |
|-------------|------------------------------|------------------|------------------|
| /5M         | 5 m suspension kit           |                  |                  |
| Part X      | <b>G</b> = Grey              | <b>B</b> = Black | <b>W</b> = White |
| Part Y      | <b>G</b> = Grey              | <b>B</b> = Black | <b>W</b> = White |
| Accessories | Please see accessories sheet |                  |                  |

# 94 Series Options and Accessories



#### **Option**



/T+DALI
Touch dimming / DALI



**/5M** 5 m suspension kit

# **Code examples**



**/BB**Black, Black



**/GG** Grey, Grey



**/WB** White, Black

#### **Accessories**



**4700** Conical lens complete with clamp band