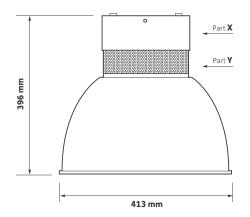

#### **Technical Drawing**

Declaration of Conformity available

#### **Options**

Please select from the options below.

| /T+DALI     | Touch dimming / DALI         |                  |                  |
|-------------|------------------------------|------------------|------------------|
| /5M         | 5 m suspension kit           |                  |                  |
| Part X      | <b>G</b> = Grey              | <b>B</b> = Black | <b>W</b> = White |
| Part Y      | <b>G</b> = Grey              | <b>B</b> = Black | <b>W</b> = White |
| Accessories | Please see accessories sheet |                  |                  |