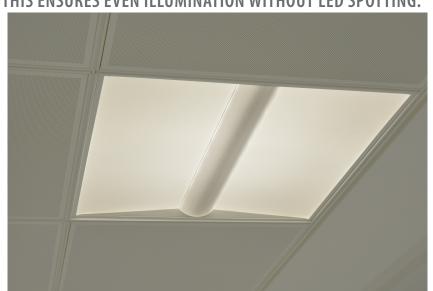

ICELITE ARE A RANGE OF RECESSED LED LUMINAIRES UTILISES THE LATEST LED TECHNOLOGY AND INTELLIGENT DESIGN FLAIR TO PRODUCE COST-EFFECTIVE COMMERCIAL LUMINAIRES WITH WIDE APPEAL.

MEETING PART L2 ENERGY TARGETS (TAKING ACCOUNT OF LG7 CRITERIA), ICELITE FEATURES A CENTRALLY ILLUMINATED REEDED AND OPALISED OPTIC, THIS ENSURES EVEN ILLUMINATION WITHOUT LED SPOTTING.

## **Features**

- Long life, energy efficient LEDs
- Low profile recessed body
- Simple universal recessed installation
- Centrally illuminated reeded and opalised optic
- Graduated illumination across the side panels
- Even illumination without LED spotting