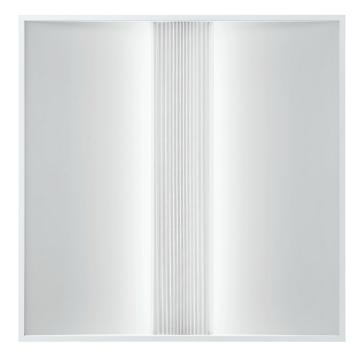

ICELITE ARE A RANGE OF RECESSED LED LUMINAIRES UTILISES THE LATEST LED TECHNOLOGY AND INTELLIGENT DESIGN FLAIR TO PRODUCE COST-EFFECTIVE COMMERCIAL LUMINAIRES WITH WIDE APPEAL.

MEETING PART L2 ENERGY TARGETS (TAKING ACCOUNT OF LG7 CRITERIA), ICELITE FEATURES A CENTRALLY ILLUMINATED REEDED AND OPALISED OPTIC, THIS ENSURES EVEN ILLUMINATION WITHOUT LED SPOTTING.

## **Features**

- Long life, energy efficient LEDs
- Low profile recessed body
- Simple universal recessed installation
- Centrally illuminated reeded and opalised optic
- Graduated illumination across the side panels
- Even illumination without LED spotting