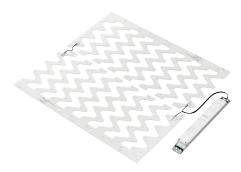

ICELITE ARE A RANGE OF RECESSED LED LUMINAIRES UTILISES THE LATEST LED TECHNOLOGY AND INTELLIGENT DESIGN FLAIR TO PRODUCE COST-EFFECTIVE COMMERCIAL LUMINAIRES WITH WIDE APPEAL.

MEETING PART L2 ENERGY TARGETS (TAKING ACCOUNT OF LG7 CRITERIA), ICELITE FEATURES A CENTRALLY ILLUMINATED REEDED AND OPALISED OPTIC, THIS ENSURES EVEN ILLUMINATION WITHOUT LED SPOTTING.

## **Features**

- Long life, energy efficient LEDs
- Low profile recessed body
- Simple universal recessed installation
- Centrally illuminated reeded and opalised optic
- Graduated illumination across the side panels
- Even illumination without LED spotting