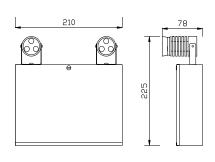

| Input Voltage      | 220-240 Volts AC 50/60 Hz       |  |  |  |  |
|--------------------|---------------------------------|--|--|--|--|
| Power Rating       | 4.4 Watts                       |  |  |  |  |
| Light Source       | 6 x 1 Watt Edison LED's         |  |  |  |  |
| Lumen Output       | 67.5 Lumens                     |  |  |  |  |
| Enclosure          | Sheet Steel Case                |  |  |  |  |
| Emergency Duration | 3 Hours                         |  |  |  |  |
| Battery Type       | 7.2V 4.5Ah Nickel Cadmium Stick |  |  |  |  |
| Charger            | 200mA Constant Current          |  |  |  |  |
| Recharge Time      | 24 Hours                        |  |  |  |  |
| Discharge Current  | Nominal 1100mA                  |  |  |  |  |
| Cut-Off Voltage    | 6.0 Volts                       |  |  |  |  |
| Temp Rating        | 25°C Ambient                    |  |  |  |  |
| Dimensions         | 210mm x 78mm x 225mm            |  |  |  |  |
| Weight             | 2.5 Kg                          |  |  |  |  |