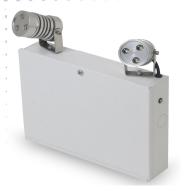

## LTS/NM3/6/\* Technical Specifications

A contemporary LED Twinspot unit available in a choice of finishes \* W White or \* BS Brushed Stainless Steel. Designed for retail/commercial applications, it solves the problem of previous bulky units. The unit can be mounted with the heads either at the top or bottom.