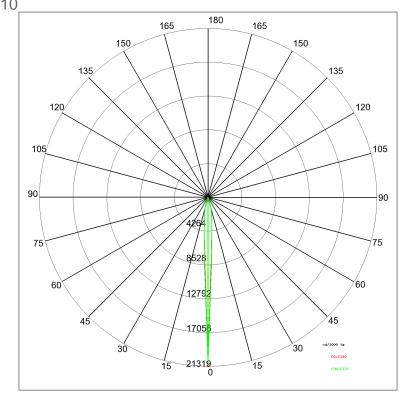

Voltage: Beam angle : Insulation class: Weight: IP rating: Glow wire: IK rating: Lamp included: Kind of led: Luminaire wattage: Luminous flux: Lamp/led rated life: Colour temperature: CRI: Color constancy:

220-240V 50/60Hz Symmetric narrow beam 10 Degrees Insulation class 1 2,100 kg 65 [650 °C] 6 Yes Power LED 8.5 W 920 Im 50000 hours L70 B50 4000K 80 5 SDCM

Review board:

04-02-2016

156

Complete Lighting Services Ltd Tel: 01256 811600 Fax: 01256 811601 email: <u>sales@completelighting.co.uk</u> web: <u>www.completelighting.co.uk</u>