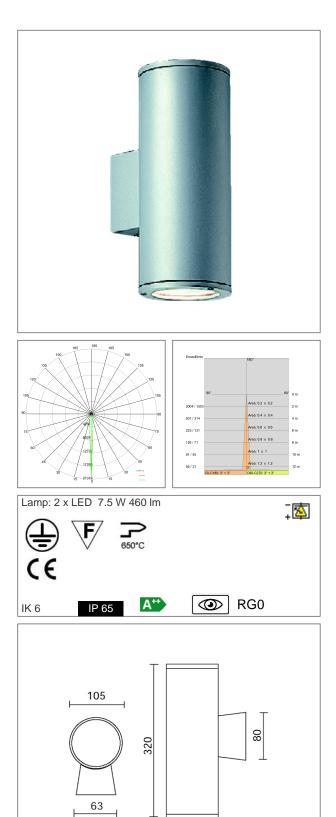

## DOUBLE LIGHT 105 LED COD: E5553-LBN-10

Use: outside, led Installation: Wall mounted Body/structure: EN AB-47100 Die-cast aluminium body Coating: Polyester powder coating with special treatment for outdoor use

Colour: White Optic/reflector: Metacrylate LED lens Equipment: Silicon rubber gaskets Glass/diffuser: Clear tempered glass Cable gland: Silicon rubber cable gland PG11 Control gear: Integrated LED diodes ballast, stabilized output current 500mA dc

Voltage: Beam angle : Insulation class: Weight: IP rating: Glow wire: IK rating: Lamp included: Kind of led: Luminaire wattage: Luminous flux: Lamp/led rated life: Colour temperature: CRI: Color constancy:

220-240V 50/60Hz Symmetric narrow beam 10 Degrees Insulation class 1 2,100 kg 65 [650 °C] 6 Yes Power LED 8.5 W 920 Im 50000 hours L70 B50 4000K 80 5 SDCM

Review board:

04-02-2016

156

Complete Lighting Services Ltd Tel: 01256 811600 Fax: 01256 811601 email: <u>sales@completelighting.co.uk</u> web: <u>www.completelighting.co.uk</u>