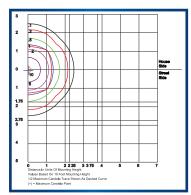

ousing and top frame, powdercoat finish over a chromate conversion coating, includes yoke and gear tray with wiring connector.

### Lens:

Tempered clear flat glass lens or tempered clear flat prismatic glass lens

# Mounting:

Mounts on included steel mounting yoke.

#### LumaFit LED:

Array Lumens: 3,371 Delivered Lumens: 2,691

CRI: 72 CCT: 5000K

Rated Life: 50,000 Hours 5-Year Warranty Aluminum Boards

## Wattage:

Array: 28w, System: 30.7w

#### Driver:

Electronic Driver, 120-277V, 50/60Hz

Dimmable Driver

### **Listing & Ratings:**

CE: Listed for wet locations. IP65

Operating Temperatures: -40°C to +40°C





| Catalog # | Description                              |
|-----------|------------------------------------------|
| EP15GLP   | Tempered clear flat prismatic glass lens |



EP15EQF1X28U5KC

Complete Lighting Services Ltd
Tel: 01256 811600 Fax: 01256 811601

email: <a href="mailto:sales@completelighting.co.uk">sales@completelighting.co.uk</a>
web: <a href="mailto:www.completelighting.co.uk">www.completelighting.co.uk</a>