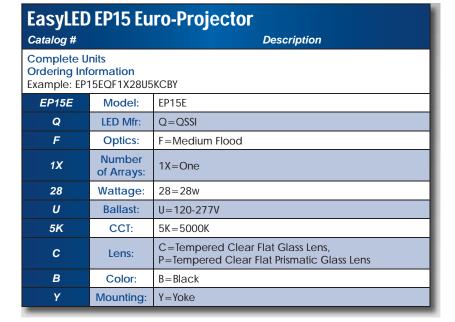

#### LumaFit LED:

Array Lumens: 3,371 Delivered Lumens: 2,691

CRI: 72 CCT: 5000K

Rated Life: 50,000 Hours 5-Year Warranty Aluminum Boards

## Wattage:

Array: 28w, System: 30.7w

#### Driver:

Electronic Driver, 120-277V, 50/60Hz

Dimmable Driver

### **Listing & Ratings:**

CE: Listed for wet locations. IP65

Operating Temperatures: -40°C to +40°C

| Catalog # | Description                              |
|-----------|------------------------------------------|
| EP15GLP   | Tempered clear flat prismatic glass lens |