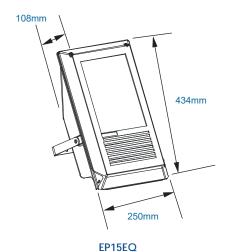

EP15EQ

# Housing:

Die cast aluminum housing and top frame, powdercoat finish over a chromate conversion coating, includes yoke and gear tray with wiring connector.

# Mounting:

Mounts on included steel mounting yoke.