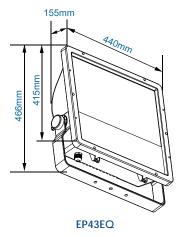

### EasyLED EP43 Euro-Projector

**IP65** 

Complete Lighting Services Ltd Tel: 01256 811600 Fax: 01256 811601 email: sales@completelighting.co.uk

web: www.completelighting.co.uk

EP43EQ

### Housing:

Die cast aluminum housing and top frame, powdercoat finish over a chromate conversion coating, includes yoke and gear tray with wiring connector.

#### Mounting:

Mounts on included black powdercoated steel mounting yoke.