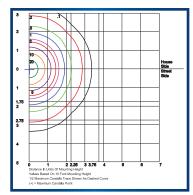

#### Lens:

Tempered clear flat glass lens or tempered clear flat prismatic glass lens

#### **Listing & Ratings:**

CE: Listed for wet locations. IP65

Operating Temperatures: -40°C to +40°C

| EasyLED Catalog #                                              | EP43 Eu           | ro-Projector  Description                                                       |  |
|----------------------------------------------------------------|-------------------|---------------------------------------------------------------------------------|--|
| Complete Units Ordering Information Example: EP43EQF1X75U5KCBY |                   |                                                                                 |  |
| EP43E                                                          | Model:            | EP43E                                                                           |  |
| Q                                                              | LED Mfr:          | Q=QSSI                                                                          |  |
| F                                                              | Optics:           | F=Medium Flood                                                                  |  |
| 1X                                                             | Number of Arrays: | 1X=One                                                                          |  |
| <i>7</i> 5                                                     | Wattage:          | 75=75w                                                                          |  |
| U                                                              | Ballast:          | U=120-277V                                                                      |  |
| 5K                                                             | CCT:              | 5K=5000K                                                                        |  |
| С                                                              | Lens:             | C=Tempered Clear Flat Glass Lens,<br>P=Tempered Clear Flat Prismatic Glass Lens |  |
| В                                                              | Color:            | B=Black                                                                         |  |
| Y                                                              | Mounting:         | Y=Yoke                                                                          |  |