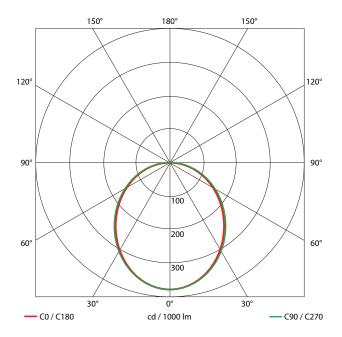

## PHOTOMETRIC DATA and MECHANICAL DETAIL

### **PHOTOMETRY**

| LED Lumen Output   | UP TO 4800 Luminaire lumens |
|--------------------|-----------------------------|
| Colour Temperature | 4000K or 3000K              |

Cat Ref:

Frice/lite/QLE/\*/\*\*/\*\*