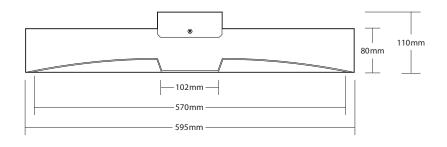

## PHOTOMETRIC DATA and MECHANICAL DETAIL

### **Features**

- Long life, energy efficient LEDs
- Low profile recessed body
- Simple universal recessed installation
- Evenly illuminated Satin optic
- Opportunity to introduce linear microprism central optic for contrast