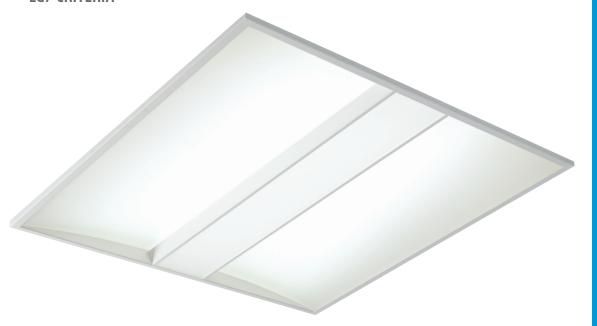

# FRICElite Range-QLE

CLS CES LIMITED

THE FRICE RANGE UTILISES THE LATEST LED TECHNOLOGY AND DESIGN FLAIR TO OFFER A NEW APPROACH TO CONVENTIONAL COMMERCIAL LIGHTING MEETING PART L ENERGY TARGETS AND STILL TAKING ACCOUNT OF LG7 CRITERIA

### **Features**

- Long life, energy efficient LEDs
- Low profile recessed body
- Simple universal recessed installation
- Evenly illuminated Satin optic
- Opportunity to introduce linear microprism central optic for contrast