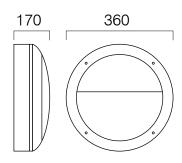

# FLORENCE HOOD LED



#### FLORENCE HOOD LED

Round IP65 surface mounted exterior die cast luminaire with a hood cover and an opal polycarbonate vandal resistant diffuser

#### Catalogue References

FLO HD LED 10/360/C84/1500

FLO HD LED 10/360/M3/C84/1500

FLO HD LED 14/360/C84/2000

FLO HD LED 14/360/C84/M3/2000

FLO HD LED 22/360/C84/3000

FLO HD LED 22/360/M3/C84/3000

#### **Product Specification & Features**

1500 lumens at 9.2 watts (159lm/w at 25°C)

2000 lumens at 13.8 watts (144lm/w at 25°C)

3000 lumens at 23.1 watts (134lm/w at 25°C)

LED colour temperatures at 3000k or 4000k

High colour rendering index CRI <80

Emergency integrated separate LED option

Long life time of 50,000 hours

Die cast aluminium housing

### **Technical Drawing**



## Options suffix

W White finish
B Black finish
A Aluminium finish