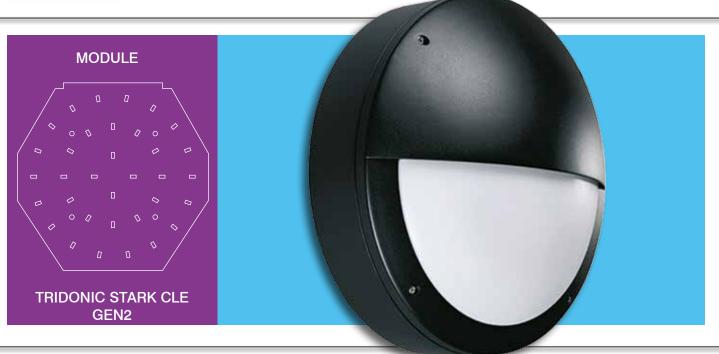

# FLORENCE HOOD LED

#### FLORENCE HOOD LED

Round IP65 surface mounted exterior die cast luminaire with a hood cover and an opal polycarbonate vandal resistant diffuser

#### Catalogue References

FLO HD LED 10/360/C84/1500

FLO HD LED 10/360/M3/C84/1500

FLO HD LED 14/360/C84/2000

FLO HD LED 14/360/C84/M3/2000

FLO HD LED 22/360/C84/3000

FLO HD LED 22/360/M3/C84/3000

#### **Product Specification & Features**

1500 lumens at 9.2 watts (159lm/w at 25°C)

2000 lumens at 13.8 watts (144lm/w at 25°C)

3000 lumens at 23.1 watts (134lm/w at 25°C)

LED colour temperatures at 3000k or 4000k

High colour rendering index CRI <80

Emergency integrated separate LED option

Long life time of 50,000 hours

Die cast aluminium housing