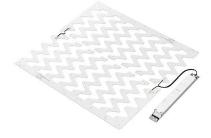

### **Product Specification & Features**

Fabricated steel body to suit 15 and 24mm exposed tee ceiling grid Steel frame with gasket IP54 Plasterboard ceilings Prismatic polycarbonate TP (a) ratged smooth diffuser Polar Frost Acrylic option Tridonic LED boards and driver c/w 5 year component warranty