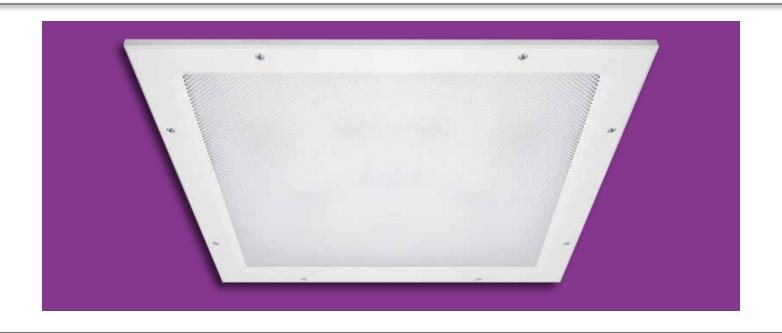

#### HYGIENE LED IP54

A range of sealed recessed IP54 luminaires- ideal for clean rooms and

medical laboratories.

#### **Catalogue References**

HYGLED 2750lm 600x600 HYGLED 3160lm 600x600 HYGLED 3645lm 600x600 HYGLED 5023lm 600x600

### **Product Specification & Features**

Fabricated steel body to suit 15 and 24mm exposed tee ceiling grid Steel frame with gasket IP54 Plasterboard ceilings Prismatic polycarbonate TP (a) ratged smooth diffuser Polar Frost Acrylic option Tridonic LED boards and driver c/w 5 year component warranty