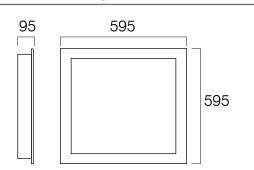

# HYGIENE LED IP54





#### HYGIENE LED IP54

A range of sealed recessed IP54 luminaires- ideal for clean rooms and

medical laboratories.

#### **Catalogue References**

HYGLED 2750lm 600x600 HYGLED 3160lm 600x600 HYGLED 3645lm 600x600 HYGLED 5023lm 600x600

### **Product Specification & Features**

Fabricated steel body to suit 15 and 24mm exposed tee ceiling grid Steel frame with gasket IP54 Plasterboard ceilings Prismatic polycarbonate TP (a) ratged smooth diffuser Polar Frost Acrylic option Tridonic LED boards and driver c/w 5 year component warranty

### **Technical Drawing**



### **Options suffix**

| DSI        | Dimming                 |
|------------|-------------------------|
| DALI       | Dimming                 |
| SWITCH DIM | Dimming                 |
| M3         | Integral Emergency Pack |
|            |                         |



## RECESSED

Complete Lighting Services Limited Rooksdown House, Southern Road, Basingstoke, Hants, RG21 3DZ Tele: 01256 811600 Fax: 01256 811601 email: reception@completelighting.co.uk