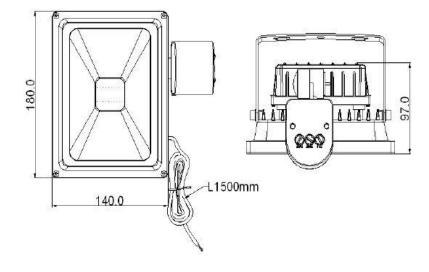

## 20w PIR FLOODLIGHT FEATURES

| 20w PIR FLOODLIGHT RANGE |                   |                   |                   |
|--------------------------|-------------------|-------------------|-------------------|
| Ітем                     | HFLOOD20PIR/6000ĸ | HFLOOD20PIR/4000ĸ | HFLOOD20PIR/3000ĸ |
| Total Power Consumption  | 20W               | 20W               | 20w               |
| Colour                   | Daylight          | Cool White        | Warm White        |
| Colour Temperature       | 6000k             | 4000k             | 3000k             |
| Life Time                | >40,000 Hour      | >40,000 Hour      | >40,000 Hour      |
| Operating Temperature    | -40ºC to +45ºC    | -40ºC to + 45ºC   | -40ºC to + 45ºC   |
| Dimensions               | 180 x 140 x 97mm  | 180 x 140 x 97mm  | 180 x 140 x 97mm  |
| Lumen                    | 1575lm            | 1460lm            | 1365lm            |
| Certificates             | CE, RoHS, WEEE    | CE, RoHS, WEEE    | CE, RoHS, WEEE    |
| Beam Angle               | 120°              | 120°              | 120°              |
| Power Factor             | >95               | >95               | >95               |
| CRI                      | >70               | >70               | >70               |

### PRODUCT DIMENSIONS

Complete Lighting Services Ltd Tel: 01256 811600 Fax: 01256 811601 email: <u>sales@completelighting.co.uk</u> web: <u>www.completelighting.co.uk</u>