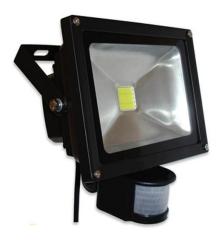

# HFLOOD20PIR

CLS LED Floodlights are designed to replace the halogen types. This 20w version offers in excess of 1,500lm at 6000k. The quality design of the floodlight offers a stable light output that give even light distribution at 120 degrees. This unit has up to 40,000 hrs of useable light with no maintenance costs, this product is truly a fit and forget solution.