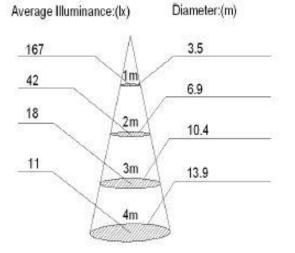

| 4000k             | 3000k             |
| Life Time                | >40,000 Hour      | >40,000 Hour      | >40,000 Hour      |
| Operating Temperature    | -40ºC to +45ºC    | -40ºC to + 45ºC   | -40ºC to + 45ºC   |
| Dimensions               | 180 x 140 x 97mm  | 180 x 140 x 97mm  | 180 x 140 x 97mm  |
| Lumen                    | 1575lm            | 1460lm            | 1365lm            |
| Certificates             | CE, RoHS, WEEE    | CE, RoHS, WEEE    | CE, RoHS, WEEE    |
| Beam Angle               | 120°              | 120°              | 120°              |
| Power Factor             | >95               | >95               | >95               |
| CRI                      | >70               | >70               | >70               |

## LUX LEVEL METER

### PRODUCT DIMENSIONS





Complete Lighting Services Ltd Tel: 01256 811600 Fax: 01256 811601 email: <u>sales@completelighting.co.uk</u> web: <u>www.completelighting.co.uk</u>