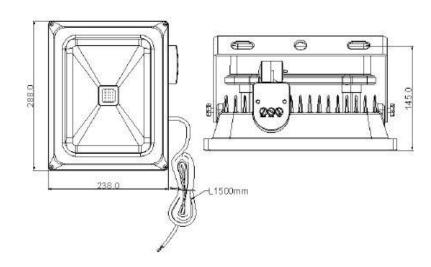

## **PRODUCT DIMENSIONS**

Complete Lighting Services Ltd
Tel: 01256 811600 Fax: 01256 811601
email: <a href="mailto:sales@completelighting.co.uk">sales@completelighting.co.uk</a>
web: <a href="mailto:www.completelighting.co.uk">www.completelighting.co.uk</a>