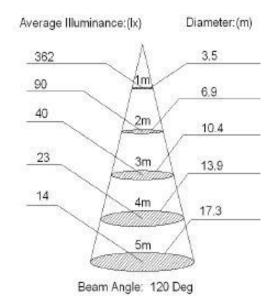

4000k             | 3000k             |
| Life Time                | >40,000 Hour      | >40,000 Hour      | >40,000 Hour      |
| Operating Temperature    | -40ºC to +45ºC    | -40ºC to + 45ºC   | -40ºC to + 45ºC   |
| Dimensions               | 288 x 238 x 145mm | 288 x 238 x 145mm | 288 x 238 x 145mm |
| Lumen                    | 3400lm            | 3175lm            | 2900lm            |
| Certificates             | CE, RoHS, WEEE    | CE, RoHS, WEEE    | CE, RoHS, WEEE    |
| Beam Angle               | 120°              | 120°              | 120°              |
| Power Factor             | >95               | >95               | >95               |
| CRI                      | >70               | >70               | >70               |

## LUX LEVEL METER

## **PRODUCT DIMENSIONS**





Complete Lighting Services Ltd
Tel: 01256 811600 Fax: 01256 811601
email: <a href="mailto:sales@completelighting.co.uk">sales@completelighting.co.uk</a>
web: <a href="mailto:www.completelighting.co.uk">www.completelighting.co.uk</a>