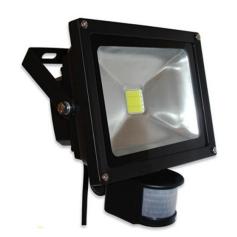

# **HFLOOD50PIR**

CLS LED Floodlights are designed to replace the halogen types. This 30w version offers in excess of 3,000lm at 6000k. The quality design of the floodlight offers a stable light output that give even light distribution at 120 degrees. This unit has up to 40,000 hrs of useable light with no maintenance costs, this product is truly a fit and forget solution.