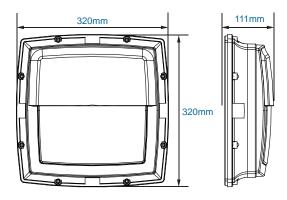

### Housing:

Die cast aluminum housing & half cutoff front frame, textured powdercoat finish over a chromate conversion coating, gasketed

## Lens:

LumaLens polycarbonate opal lens

Mounting:

Surface Mount Distribution:

Type IV