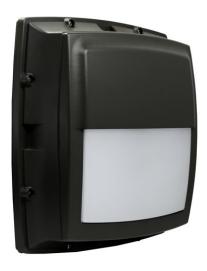

# EasyLED Excel Square Bulkhead Half Cutoff IP67

#### WPS25HCEQ

### Housing:

Die cast aluminum housing & half cutoff front frame, textured powdercoat finish over a chromate conversion coating, gasketed

## Lens:

LumaLens polycarbonate opal lens

Mounting:

Surface Mount Distribution:

Type IV