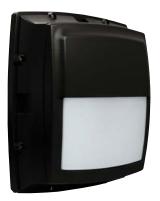

# EasyLED Excel Square Bulkhead Half Cutoff IP67

#### WPS25HCEQ

### Housing:

Die cast aluminum housing & half cutoff front frame, textured powdercoat finish over a chromate conversion coating, gasketed

## Lens:

LumaLens polycarbonate opal lens

Mounting:

Surface Mount Distribution:

Type IV