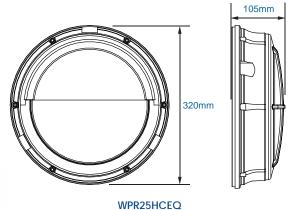

=One                             |
| 17                                                                | Wattage:          | 17=17w                             |
| U                                                                 | Ballast:          | U=120-277V                         |
| 5K                                                                | CCT:              | 5K=5000K                           |
| L                                                                 | Lens:             | L=LumaLens Polycarbonate Opal Lens |
| В                                                                 | Color:            | B=Black                            |
| М                                                                 | Options:          | M=Microwave Sensor                 |