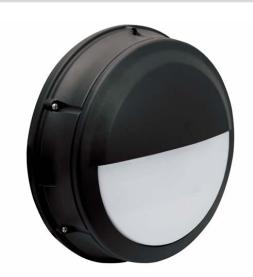

## Housing:

Die cast aluminum housing & half cutoff front frame, textured powdercoat finish over a chromate conversion coating, gasketed

#### Lens:

LumaLens polycarbonate opal lens

# Mounting:

Surface Mount