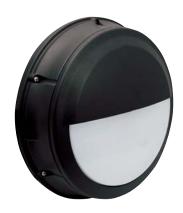

## Housing:

Die cast aluminum housing & half cutoff front frame, textured powdercoat finish over a chromate conversion coating, gasketed

#### Lens:

LumaLens polycarbonate opal lens

# Mounting:

Surface Mount