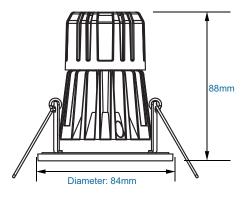

#### Housing:

Powdercoat aluminum trim ring and housing, integrated heat sinks, 84mm outside diameter. Optional color trims available.

#### Mounting:

Recessed mounting with spring clips.

Lumens: 771 Lumens