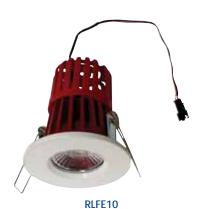

# SEPLETE LIGHT

Complete Lighting Services Ltd Tel: 01256 811600 Fax: 01256 811601 email: sales@completelighting.co.uk

web: www.completelighting.co.uk

Fire Rated Down Light 10w

#### Housing:

Powdercoat aluminum trim ring and housing, integrated heat sinks, 84mm outside diameter. Optional color trims available.

#### Mounting:

Recessed mounting with spring clips.

Lumens: 771 Lumens