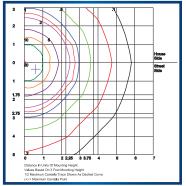

# Round COB LED Bollard IP65



B1EC3

# Housing:

Extruded aluminum housing with flush mounting base & vandal-resistant screws, flat top, black powdercoat finish over a chromate conversion coating, internal driver tray for easy maintenance

#### Reflector:

Reflective white polycarbonate cone reflector

#### Lens:

Clear polycarbonate lens

# Mounting:

Mounting kit with 200mm anchor bolts (included).

### Distribution:

Type VS

#### LED:

QSSI Cool Copper COB Delivered Lumens: 2,282 CRI: 80+ CCT: 4100K

Rated Life: 50,000 Hours

5-Year Warranty

5-rear warranty

# Wattage:

COB: 20w; System 20w

#### **Driver**:

Electronic Driver, 120-277V, 50/60Hz Dimmable Driver

# **Listing & Ratings:**

CE: Listed for wet locations. IP65



Complete Lighting Services Ltd Tel: 01256 811600 Fax: 01256 811601

email: <a href="mailto:sales@completelighting.co.uk">sales@completelighting.co.uk</a>
web: <a href="mailto:www.completelighting.co.uk">www.completelighting.co.uk</a>