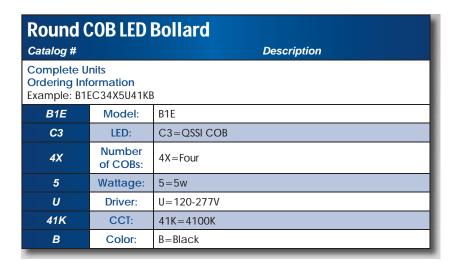

#### LED:

QSSI Cool Copper COB Delivered Lumens: 2,282 CRI: 80+ CCT: 4100K

Rated Life: 50,000 Hours

5-Year Warranty

5-rear warranty

# Wattage:

COB: 20w; System 20w

#### **Driver**:

Electronic Driver, 120-277V, 50/60Hz Dimmable Driver