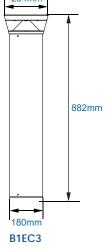

# Round COB LED Bollard IP65

B1EC3

# Mounting:

Mounting kit with 200mm anchor bolts (included).