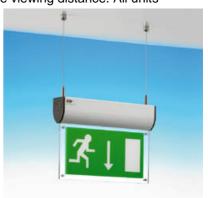

## SURFACE VERSIONS

The suspended *SignalLED* luminaires are much smaller than conventional fluorescent hanging sign luminaires making installations more attractive but still providing 28metre viewing distance. All units

are supplied with integral Maintained emergency lighting control gear powering 15 high brightness white LED's which clearly and evenly illuminate the safety sign legends. The range of mounting brackets allow fixing direct to the ceiling, wall fixing (parallel or perpendicular to the wall) or suspended solutions (surface, rod, wire or chain). In all cases the fixing brackets retain the standard luminaire