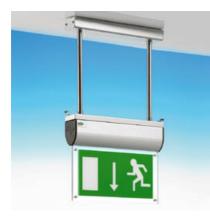

are supplied with integral Maintained emergency lighting control gear powering 15 high brightness white LED's which clearly and evenly illuminate the safety sign legends. The range of mounting brackets allow fixing direct to the ceiling, wall fixing (parallel or perpendicular to the wall) or suspended solutions (surface, rod, wire or chain). In all cases the fixing brackets retain the standard luminaire