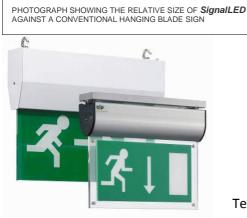

## SURFACE VERSIONS

The suspended *SignalLED* luminaires are much smaller than conventional fluorescent hanging sign luminaires making installations more attractive but still providing 28metre viewing distance. All units