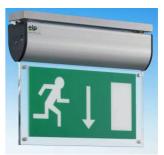

## SURFACE VERSIONS

The suspended *SignalLED* luminaires are much smaller than conventional fluorescent hanging sign luminaires making installations more attractive but still providing 28metre viewing distance. All units

are supplied with integral Maintained emergency lighting control gear powering 15 high brightness white LED's which clearly and evenly illuminate the safety sign legends. The range of mounting brackets allow fixing direct to the ceiling, wall fixing (parallel or perpendicular to the wall) or suspended solutions (surface, rod, wire or chain). In all cases the fixing brackets retain the standard luminaire