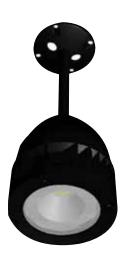

Shown as a Pendant Mount.

### Mounting:

Mount with included yoke, or pendant mount with 12mm conduit (not included)