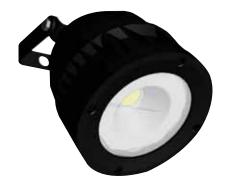

# Turbine C<sup>3</sup> LED Bullet

Complete Lighting Services Ltd Tel: 01256 811600 Fax: 01256 811601 email: sales@completelighting.co.uk

web: www.completelighting.co.uk

FB1E (Shown with included Yoke.)

### Housing:

Die cast aluminum housing with built-in heat sinks, black powdercoat finish over a chromate conversion coating

#### Reflector:

White reflector

#### Lens:

Tempered clear flat glass lens

### Mounting:

Mount with included yoke, or pendant mount with 12mm conduit (not included)

#### Distribution:

NEMA 6Hx6V

#### LED:

**QSSI Cool Copper COB** 

Delivered Lumens: 1,765 (A Optics);

1,799 (B Optics)

CRI: 80+

CCT: 4100K

Rated Life: 50,000 Hours

5-Year Warranty

#### Wattage:

COB: 20w

#### **Driver:**

Electronic Driver, 120-277V, 50/60Hz

Dimmable Driver

**Listings & Ratings:** CE: Listed for Wet Locations

IP67

| Turbine C <sup>3</sup> LED Bullet                              |                 |                                         |
|----------------------------------------------------------------|-----------------|-----------------------------------------|
| Catalog #                                                      |                 | Description                             |
| Complete Units Ordering Information Example: FB1EBC31X20U41KBY |                 |                                         |
| FB1E                                                           | Model:          | FB1E                                    |
| В                                                              | Optics          | A=70, Medium; B=100, Wide; D=30, Narrow |
| C3                                                             | LED:            | C3=QSSI COB                             |
| 1X                                                             | Number of COBs: | 1X=One                                  |
| 20                                                             | Wattage:        | 20=20w                                  |
| U                                                              | Driver:         | U=120-277V                              |
| 41K                                                            | CCT:            | 41K=4100K                               |
| В                                                              | Color:          | B=Black                                 |
| Y                                                              | Mounting:       | Y=Yoke                                  |