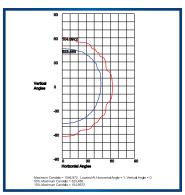

#### LED:

**QSSI Cool Copper COB** 

Delivered Lumens: 1,765 (A Optics);

1,799 (B Optics)

CRI: 80+

CCT: 4100K

Rated Life: 50,000 Hours

5-Year Warranty

#### **Driver:**

Electronic Driver, 120-277V, 50/60Hz

Dimmable Driver

**Listings & Ratings:** CE: Listed for Wet Locations

IP67

| Turbine C <sup>3</sup> LED Bullet                              |                 |                                         |
|----------------------------------------------------------------|-----------------|-----------------------------------------|
| Catalog #                                                      |                 | Description                             |
| Complete Units Ordering Information Example: FB1EBC31X20U41KBY |                 |                                         |
| FB1E                                                           | Model:          | FB1E                                    |
| В                                                              | Optics          | A=70, Medium; B=100, Wide; D=30, Narrow |
| C3                                                             | LED:            | C3=QSSI COB                             |
| 1X                                                             | Number of COBs: | 1X=One                                  |
| 20                                                             | Wattage:        | 20=20w                                  |
| U                                                              | Driver:         | U=120-277V                              |
| 41K                                                            | CCT:            | 41K=4100K                               |
| В                                                              | Color:          | B=Black                                 |
| Y                                                              | Mounting:       | Y=Yoke                                  |