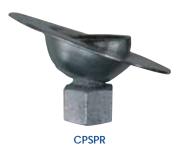

| Catalog # | Description                                                                                                                   |  |
|-----------|-------------------------------------------------------------------------------------------------------------------------------|--|
| CPSPR     | Swivel Pendant Mount - Round, for Angled or Straight Ceilings, Fits ¾ "Conduit, Includes Reducer Bushing (to ½ ") & Set Screw |  |
| CPSPS     | Swivel Pendant Mount - Square, for Angled or Straight Ceilings, Fits ¾" Conduit; Includes Reducer Bushing (to ½") & Set Screw |  |