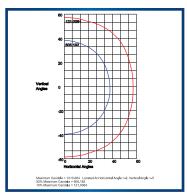

#### LED:

**QSSI Cool Copper COB** 

Delivered Lumens: 1,765 (A Optics);

1,799 (B Optics)

CRI: 80+

CCT: 4100K

Rated Life: 50,000 Hours

5-Year Warranty

#### **Driver:**

Electronic Driver, 120-277V, 50/60Hz

Dimmable Driver

**Listings & Ratings:** CE: Listed for Wet Locations

IP67

| Turbine C <sup>3</sup> LED Bullet                              |                 |                                         |
|----------------------------------------------------------------|-----------------|-----------------------------------------|
| Catalog #                                                      |                 | Description                             |
| Complete Units Ordering Information Example: FB1EBC31X20U41KBY |                 |                                         |
| FB1E                                                           | Model:          | FB1E                                    |
| В                                                              | Optics          | A=70, Medium; B=100, Wide; D=30, Narrow |
| C3                                                             | LED:            | C3=QSSI COB                             |
| 1X                                                             | Number of COBs: | 1X=One                                  |
| 20                                                             | Wattage:        | 20=20w                                  |
| U                                                              | Driver:         | U=120-277V                              |
| 41K                                                            | CCT:            | 41K=4100K                               |
| В                                                              | Color:          | B=Black                                 |
| Y                                                              | Mounting:       | Y=Yoke                                  |