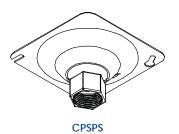

| Catalog # | Description                                                                                                                   |  |
|-----------|-------------------------------------------------------------------------------------------------------------------------------|--|
| CPSPR     | Swivel Pendant Mount - Round, for Angled or Straight Ceilings, Fits ¾ "Conduit, Includes Reducer Bushing (to ½ ") & Set Screw |  |
| CPSPS     | Swivel Pendant Mount - Square, for Angled or Straight Ceilings, Fits ¾" Conduit; Includes Reducer Bushing (to ½") & Set Screw |  |