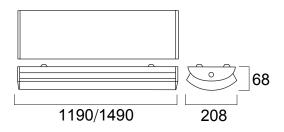

# **VIRGO LED**



#### **VIRGO LED**

A surface mounted LED high performance luminaire ideal for schools, hospitals and healthcare applications

#### Catalogue References

VIR/LED/1190/2590lm VIR/LED/1490/2850lm VIR/LED/1190/3410lm VIR/LED/1490/3720lm VIR/LED/1190/4260lm VIR/LED/1490/5380lm

Note

Other lumen outputs are available on request

### **Product Specification & Features**

- Ceiling surface or pendant mount
- Constructed of robust steel
- Extruded Acrylic Opal controller LED
- > Injection solid polycarbonate end caps
- Colour temperatures 3000k or 4000k
- ➤ High colour rendering index CRI <80
- ➤ Long life time of 50,000 hours
- Tridonic LED modules c/w 5 year warranty

## **Technical Drawing**



#### Options suffix

DSI Dimming
DALI Dimming
SWITCH DIM Dimming
MWS Microwave Sensor
M3 Integral Emergency Pack