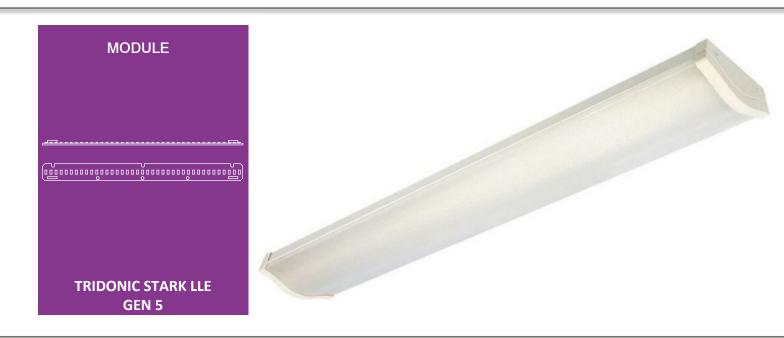

# **VIRGO LED**

#### **VIRGO LED**

A surface mounted LED high performance luminaire ideal for schools, hospitals and healthcare applications

### **Product Specification & Features**

- Ceiling surface or pendant mount
- Constructed of robust steel
- Extruded Acrylic Opal controller LED
- > Injection solid polycarbonate end caps
- Colour temperatures 3000k or 4000k
- ➤ High colour rendering index CRI <80
- ➤ Long life time of 50,000 hours
- Tridonic LED modules c/w 5 year warranty