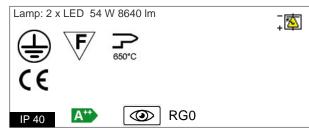

220-240V 50/60Hz Voltage:

Beam angle: Symmetric, double emission

Insulation class 1 Insulation class: Weight: 13,500 kg IP rating: 40 Glow wire: [650 °C] Yes Lamp included: Kind of led: Power LED Luminaire wattage: 58 W Luminous flux: 10359.4 lm Lamp/led rated life: 50000 hours