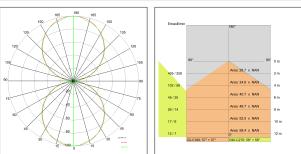

220-240V 50/60Hz Voltage:

Beam angle: Symmetric, double emission

Insulation class 1 Insulation class: Weight: 13,500 kg IP rating: 40 Glow wire: [650 °C] Yes Lamp included: Kind of led: Power LED Luminaire wattage: 58 W Luminous flux: 10359.4 lm Lamp/led rated life: 50000 hours

Colour temperature: 4000 CRI: 80

Review board: 23-06-2016