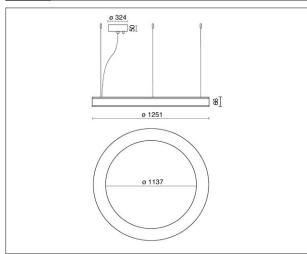

## STARGATE 1250

COD: 5616-LBN

Use: inside, led Installation:

Suspended Fixing system:

Adjustable micrometric suspension system with steel cable L = 2100 mm

Steel body

Coating: Epoxy powder coating for inside use