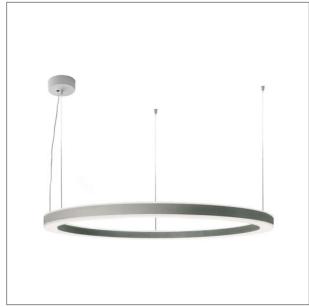

## STARGATE 1250

COD: 5616-LBN

Use: inside, led Installation:

Suspended Fixing system:

Adjustable micrometric suspension system with steel cable L = 2100 mm

Steel body

Coating: Epoxy powder coating for inside use

Colour: Black

Equipment: Supply cable L = 2 mt.

Glass/diffuser: Polycarbonate bi-satined diffuser

Cable gland: Nylon 66 cable locks

Control gear:

Remote ballast for LED diodes, stabilized output current 500mA dc