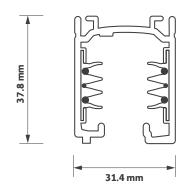

# **ONETRACK** Datasheet







## Key Features

- Surface mounted lighting track system
- ▶ Based on the Eurostandard Plus<sup>®</sup> platform
- ► Suitable for use with Global Trac<sup>®</sup> adaptors
- ► Three circuit and DALI compatible
- An easy to create and design modular system
- Available in black or white

## **Technical Drawing**



## Ordering Information

| Description                          |           | Model Ref White | Model Ref Black |
|--------------------------------------|-----------|-----------------|-----------------|
| 1 m track                            |           | 9000-1/W/ST     | 9000-1/B/ST     |
| 2 m track                            |           | 9000-2/W/ST     | 9000-2/B/ST     |
| End feed                             |           | 9001/W          | 9001/B          |
| Straight connector                   |           | 9003/W          | 9003/B          |
| End cap                              | 口         | 9004/W          | 9004/B          |
| L-connector / feed                   |           | 9011/W          | 9011/B          |
| Flexible adjustable corner connector |           | 9018/W