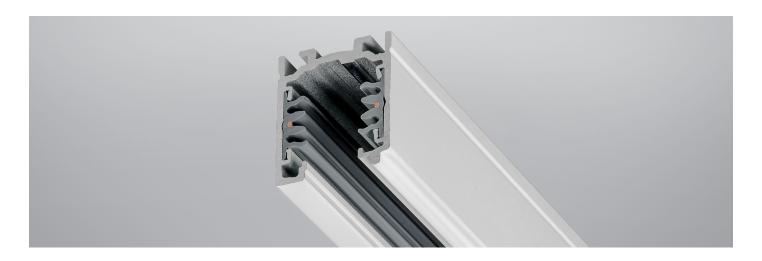

## Key Features

- Surface mounted lighting track system
- ▶ Based on the Eurostandard Plus<sup>®</sup> platform
- ► Suitable for use with Global Trac<sup>®</sup> adaptors
- ► Three circuit and DALI compatible
- An easy to create and design modular system
- Available in black or white