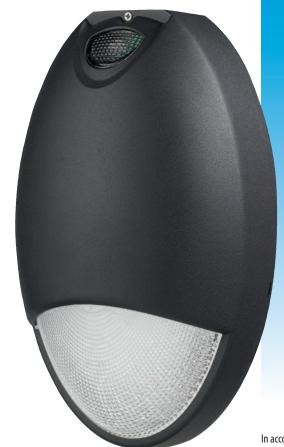

# Deco

UTILISING THE LATEST LED TECHNOLOGY, THE DECO LUMINAIRES ARE PERFECT FOR PROVIDING LOW ENERGY/LONG-LIFE LIGHTING SOLUTIONS FOR INTERIOR, EXTERIOR AND AMENITY APLICATIONS.

The enclosure is sealed to IP65 and houses a geartray with HF electronic driver, photocell controller, emergency gear (where required) and LED board. The polycarbonate optic provides excellent photometric performance (1240 luminaire lumens).

#### Stylish and resilient

The robust cast aluminium shell and polycarbonate lens is vandal resistant and provides protection to IP65. The integrated photocell controller also has an internal switch override, giving complete control.

Deco is ideal for interior and exterior environments.

TECHNICAL DATA
December 2015