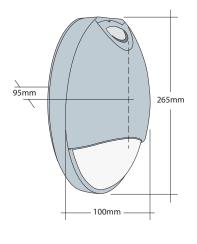

### PHOTOMETRIC DATA and MECHANICAL DETAIL

| Luminaire Lumen Output | 1240 lumens       |
|------------------------|-------------------|
| Colour Temperature     | 5000K as standard |
| RA                     | >80 as standard   |
| Efficiency             | 94lm/W            |