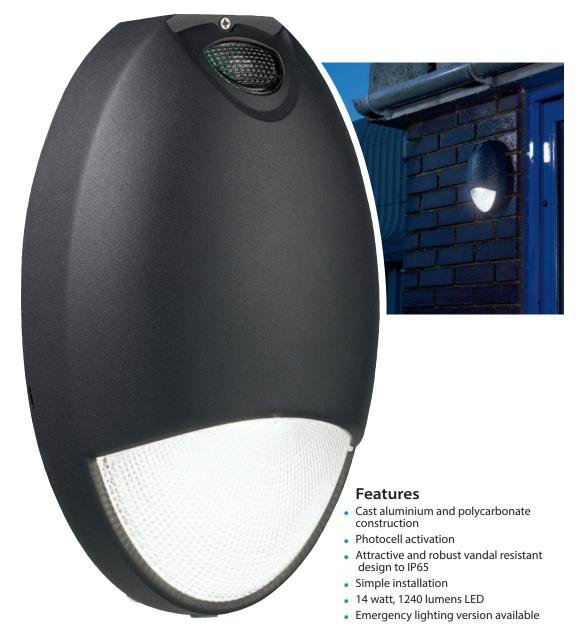

# Deco

UTILISING THE LATEST LED TECHNOLOGY, THE DECO LUMINAIRES ARE PERFECT FOR PROVIDING LOW ENERGY/LONG-LIFE LIGHTING SOLUTIONS FOR INTERIOR, EXTERIOR AND AMENITY APLICATIONS.

The enclosure is sealed to IP65 and houses a geartray with HF electronic driver, photocell controller, emergency gear (where required) and LED board. The polycarbonate optic provides excellent photometric performance (1240 luminaire lumens).

#### Stylish and resilient

The robust cast aluminium shell and polycarbonate lens is vandal resistant and provides protection to IP65. The integrated photocell controller also has an internal switch override, giving complete control.