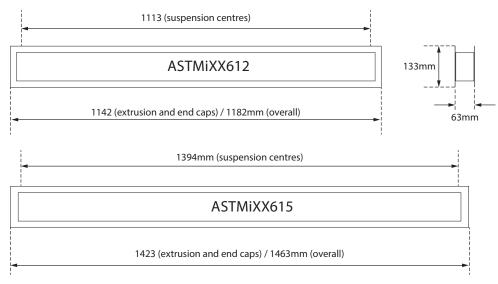

#### Dimensions

PRUETE LIGHT

Complete Lighting Services Limited Rooksdown House, Southern Road, Basingstoke, Hants, RG21 3DZ Tele: 01256 811600 Fax: 01256 811601 email: reception@completelighting.co.uk