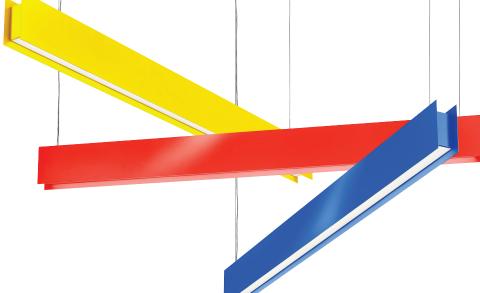

# ASTRO MiXX

ASTRO MIXX IS AN INNOVATIVE NEW SUSPENDED LED LUMINAIRE SYSTEM THAT IS DESIGNED FOR EASY INSTALLATION INTO A RANGE OF COMMERCIAL APPLICATIONS. ITS UNIQUE FEATURE IS THAT IT CAN BE PAINTED TO ANY COLOUR YOU LIKE. THE END CAPS AND BODY CAN ALL BE FINISHED IN A DIFFERENT COLOUR. MIXX IS AVAILABLE IN 1200MM AND 1500MM (NOMINAL) STRAIGHT LENGTHS. IT CAN ALSO BE PROVIDED WITH STANDARD OR DALI 3 HOUR EMERGENCY FUNCTIONALITY AND AN UPLIGHT OPTION.

#### Features:

- Finish in any colour (RAL)
- 1200mm and 1500mm (nominal) fully illuminated straight lengths
- Preset fixed output up to 10,000 delivered lumens
- Twin single-point adjustable wire suspension

#### **Paint Finish**

ASTRO MiXX can e finished in any colour you like (from the RAL palette). You can specify the finish of each end cap and the main body.

They can all be the same finish or you can have the end caps one colour and the body another or, for complete choice, you can also have different finishes to each of the end caps as well as the body.