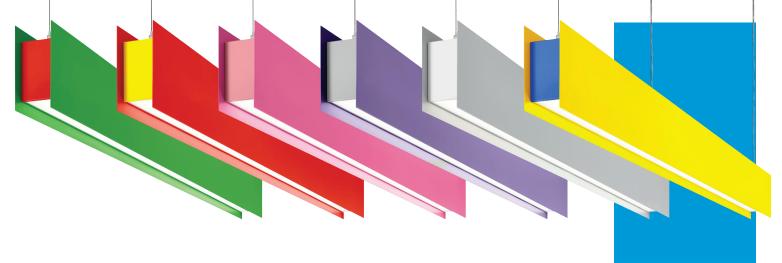

#### **Paint Finish**

ASTRO MiXX can e finished in any colour you like (from the RAL palette). You can specify the finish of each end cap and the main body.

They can all be the same finish or you can have the end caps one colour and the body another or, for complete choice, you can also have different finishes to each of the end caps as well as the body.

Specify your choice of colour when ordering as a sequence of RAL codes eg: END CAP #1 / BODY / END CAP #2 (see below)

In accordance with its policy of continuous research and product development, the company reserves the right to amend or withdraw specifications without prior notice.