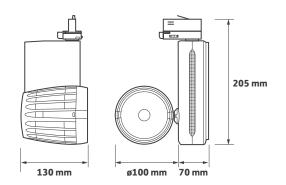

# **80 Series Datasheet**









#### **Key Features**

- High performance, high output, LED track spotlight
- Highly efficient passive heatsink
- Low glare 40° multi-faceted reflector as standard
- Global compatible 3 circuit track adaptor as standard
- White with grey heatsink as standard, other options available
- DALI Dimming option
- Life >60,000 hours (L70 / F10)

#### **Technical Drawing**













Declaration of Conformity available

### Ordering Information

| Luminaire Output<br>(Ilm) | Power<br>(tcW) | Colour | Model Ref. |
|---------------------------|----------------|--------|------------|
| 3025                      | 29             | 830    | 80.001     |
| 3025                      | 29             | 840    | 80.002     |
| 3950                      | 37             | 830    | 80.003     |
| 3950                      | 35             | 840    | 80.004     |
| 4575                      | 45             | 830    | 80.005     |
| 4575                      | 43             | 840    | 80.006     |
|                           |                |        |            |

#### **Options**

Please select from the options below.

| Black body, grey heatsink  | /BKGY |
|------