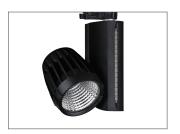

#### **Key Features**

- High performance, high output, LED track spotlight
- Highly efficient passive heatsink
- Low glare 40° multi-faceted reflector as standard
- Global compatible 3 circuit track adaptor as standard
- White with grey heatsink as standard, other options available
- DALI Dimming option
- Life >60,000 hours (L70 / F10)

### Ordering Information

| Luminaire Output<br>(Ilm) | Power<br>(tcW) | Colour | Model Ref. |
|---------------------------|----------------|--------|------------|
| 3025                      | 29             | 830    | 80.001     |
| 3025                      | 29             | 840    | 80.002     |
| 3950                      | 37             | 830    | 80.003     |
| 3950                      | 35             | 840    | 80.004     |
| 4575                      | 45             | 830    | 80.005     |
| 4575                      | 43             | 840    | 80.006     |
|                           |                |        |            |

#### **Options**

Please select from the options below.

| Black body, grey heatsink  | /BKGY |
|----------------------------|-------|
| White body, white heatsink | /WH   |
| Black body, black heatsink | /BK   |
| SwitchDIM, DALI or DSI     | /ECO  |
| 25° Narrow beam            | /NB   |
| 60° Wide beam              | /WB   |
| Barn doors                 | /BD   |
| Snoot                      | /SN   |
| Snoot                      | /SN   |