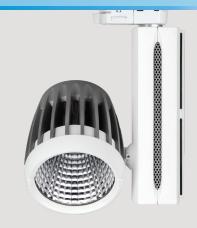

#### **Key Features**

- High performance, high output, LED track spotlight
- Highly efficient passive heatsink
- Low glare 40° multi-faceted reflector as standard
- Global compatible 3 circuit track adaptor as standard
- White with grey heatsink as standard, other options available
- DALI Dimming option
- Life >60,000 hours (L70 / F10)