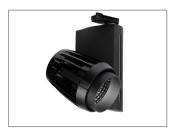

#### **Finishes**

**/BKGY**Black - RAL9005 Grey - RAL9007

**/WH**White body and heatsink - RAL9016

**/BK**Black body and heatsink - RAL9005