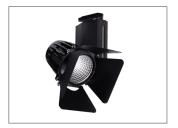

#### **Key Features**

- High performance, high output, LED track spotlight
- Highly efficient passive heatsink
- Low glare 40° multi-faceted reflector as standard
- Global compatible 3 circuit track adaptor as standard
- White with grey heatsink as standard, other options available
- DALI Dimming option
- Life >60,000 hours (L70 / F10)

## **Options**

**/ECO** SwitchDIM, DALI or DSI

/NB 25° Narrow beam reflector

/WB 60° Wide beam reflector

**/BD** Barn doors

**/SN** Snoot