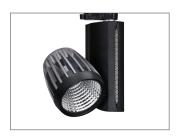

#### **Finishes**

**/BKGY**Black - RAL9005 Grey - RAL9007

**/WH**White body and heatsink - RAL9016

**/BK**Black body and heatsink - RAL9005