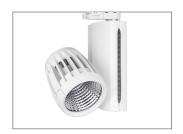

#### **Finishes**

**/BKGY**Black - RAL9005 Grey - RAL9007

**/WH**White body and heatsink - RAL9016

**/BK**Black body and heatsink - RAL9005